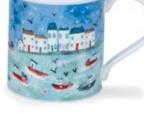

#### BRAEMAR

Treviso

Petites Fleurs

Hokkaido

Honshu

Laguna

# SKYE

fine bone china - 0.45L

Adagio

Roseanne

Fleurs (Pink)

Nuovo

Java

Fleurs (Blue)

Aqua

Jiro

## **(YE**

Paeonia

ALL A Papaver

Wild Garden

Warm Hearts

Hot Spots

fine bone china - 0.48L