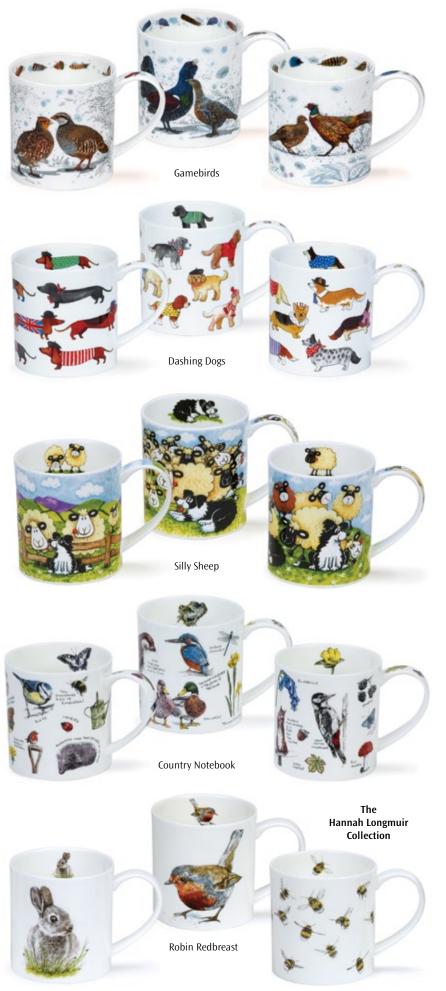

LOMOND

0.32L - fine bone china





Fairy Tales IV 

A.1













Ophelia





Fairy Tales II







1

Regal Cats





Fairy Tales









Wild Garden





Secret Wood

### LOMOND

#### fine bone china - 0.32L















luxury gift boxes are available.

Celestial









Kimono



Terrazzo





Aisha





The second

Ukiyo-e

#### LOMOND

0.32L - fine bone china



Mystic Wood





Floral Cats

















Beau Jardin



















### SUFFOLK

#### fine bone china - 0.31L









Bugs

















Floral Harmony





Dovedale











## **SUFFOLK**

0.31L - fine bone china







Animal Life







Hedgerow Birds













Dawn Song





Birdlife













#### fine bone china - 0.53L







Life's a Beach

Go Fish

#### ORKNEY 0.35L - fine bone china



<image>



Charlie Bunny

Bumbling Bee

### GLENCOE

#### fine bone china - 0.5L



World of Tea



The Eye







Microbiology





A de EDATO



Our range of informative mugs will educate and astound you with unusual facts and figures.

With numerous themes, there is something for enthusiasts everywhere!

World of Dinosaurs

Chemistry

World of Bees



Electricity



Healthy Eating



Organs of the Human Body



Human Body



Bodyworks

Physics



The Brain

The Pointo Title .



DNA



Solar System

Party of the local division of the local div

Night Sky

England



Music

Shipping Forecast



Maths Made Easy





English Grammar



World Geography





Map of Europe





















### GLENCOE

伤

0.5L - fine bone china





World of the Horse



Herbal Remedies





A colourful