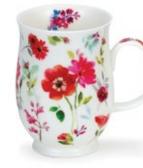

### SUFFOLK

#### fine bone china - 0.31L

Bugs

Floral Harmony

Dovedale

## **SUFFOLK**

0.31L - fine bone china

Animal Life

Hedgerow Birds

Dawn Song

Birdlife