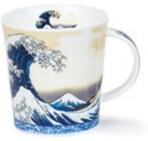

#### fine bone china - 0.32L

luxury gift boxes are available.

Celestial

Kimono

Terrazzo

Aisha

The second

Ukiyo-e