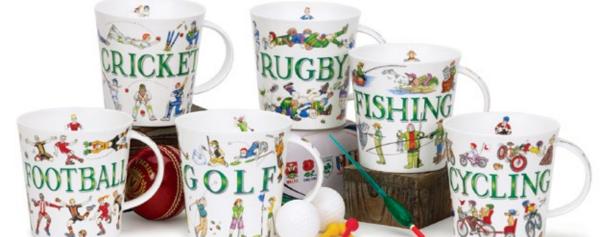

fine bone china - 0.48L

OYAL ROYALNAVY AIR F 0 ARM ROYALNA ARMY ARM Armed Forces

Sporting Antics

Vintage Collection

Classic Transport

Farm Machinery

**Emergency Services** 

Classic Collection