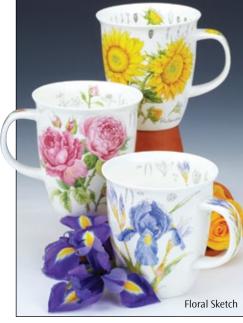

# SKYE

fine bone china - 0.45L

Adagio

Roseanne

Fleurs (Pink)

Nuovo

Java

Fleurs (Blue)

Aqua

Jiro

## **(YE**

Paeonia

ALL A Papaver

Wild Garden

Warm Hearts

Hot Spots

fine bone china - 0.48L