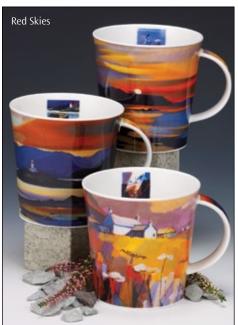

### CAIRNGORM

0.48L - fine bone china

#### CAIRNGORM

fine bone china - 0.48L

## CAIRNGORM

0.48L - fine bone china

Pink Onyx

Malachite

-IA

Rosa

Nero

8