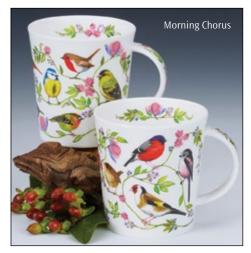

## **SUFFOLK**

0.31L - fine bone china

Animal Life

Hedgerow Birds

Dawn Song

Birdlife