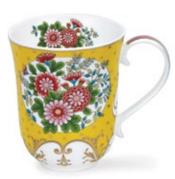

FUSER SETS | 10    |
| LOMOND                | 11-14 |
| SUFFOLK               | 15-16 |
| ORKNEY                | 17-18 |
| GLENCOE               | 19-20 |
| NEVIS                 | 21-23 |
| HENLEY                | 24-26 |
| ISLAY                 | 26    |
| SHETLAND MUG          | 27    |
| BUTE                  | 28    |
| JURA                  | 29-30 |
| FLAGS & LONDON        | 31    |
| REGIONS               | 31    |
| SCOTLAND              | 32-34 |
| TEAPOTS & PLATES      | 35-36 |
| TEACUPS & SAUCERS     | 35-36 |
| CHRISTMAS             | 37    |
| CUSTOM PRINTED MUGS   | 37    |
|                       |       |



Our Gold Box is available for gold patterns on Braemar, Jura, Lomond, Orkney and Wessex shapes



Gift-boxes are available to suit all our Fine Bone China mugs.







Ceylon

Babylon

Vintage Blue

Nuovo

Kashmir



Padova



Vintage Rose



Aqua

Sakura





1

#### BRAEMAR





Treviso





Petites Fleurs



Hokkaido



Honshu



Laguna











# SKYE

fine bone china - 0.45L







Adagio







Roseanne



Fleurs (Pink)



Nuovo



Java





Fleurs (Blue)



Aqua



Jiro

## **(YE**





Paeonia

ALL A Papaver





Wild Garden





Warm Hearts





Hot Spots









fine bone china - 0.48L



### CAIRNGORM

0.48L - fine bone china



#### CAIRNGORM

fine bone china - 0.48L









## CAIRNGORM

0.48L - fine bone china

Pink Onyx

Malachite

-IA

Rosa

Nero



8



fine bone china - 0.48L



OYAL ROYALNAVY AIR F 0 ARM ROYALNA ARMY ARM Armed Forces



Sporting Antics





Vintage Collection





Classic Transport

Farm Machinery



**Emergenc