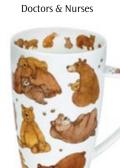

fine bone china - 0.48L

OYAL ROYALNAVY AIR F 0 ARM ROYALNA ARMY ARM Armed Forces

Sporting Antics

Vintage Collection

Classic Transport

Farm Machinery

**Emergency Services** 

Classic Collection