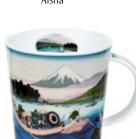

#### fine bone china - 0.32L

luxury gift boxes are available.

Celestial

Kimono

Terrazzo

Aisha

The second

Ukiyo-e