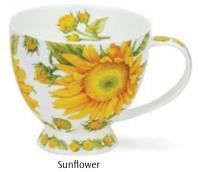

#### BRAEMAR

Treviso

Petites Fleurs

Hokkaido

Honshu

Laguna

# SKYE

fine bone china - 0.45L

Adagio

Roseanne

Fleurs (Pink)

Nuovo

Java

Fleurs (Blue)