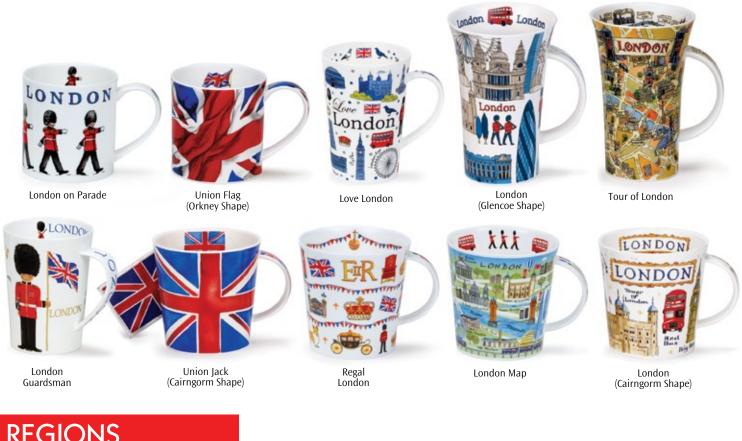

Zambezi





Twitters









Farmacy



Instrumental



Catastrophe





Raining Cats and Dogs

Barking Mad







Flipping Fun



Grizzlies



#### HENLEY

#### fine bone china - 0.6L











0.6L - fine bone china





### SHETLAND MUG

0.44L - fine bone china









Starburst



Hot Spots







Warm Hearts



Wild Garden



Catastrophe



Secret Wood



Flamboyance



Dad







Belle Epoque

Aqua

#### **BUTE**







Enchanted Cottages



















Seaside Cove





























Spring Flowers







Birdlife



Flitterbugs Bee

Flitterbugs Ladybird

29

JURA 0.21L - fine bone china







Busy Bees



Warm Hearts



Hot Spots



Upbeat!







Dogs Galore



Cats Galore



Twitters



Ice Pack



Slapdash!









Romeo

Juliet





#### FLAGS & LONDON



#### REGIONS



# SCOTLAND

fine bone china



Highland Animals







### SCOTLAND

#### fine bone china



Simply Scotland (Bute Shape)







# SCOTLAND

fine bone china



**Highland Gang** 

#### TEAPOTS, TEACUPS & SAUCERS AND PLATES



Small Size Teapot

Large Size Teapot

Tea for One Cup & Saucer

Tea for One





Tea for One Each Tea for One Cup & Saucer is also available separately.



Splat!

Flamboyance

Ishtar

#### CHRISTMAS

fine bone china



Our custom printing service gives you the opportunity to commission your own unique mugs. Ideal as company promotional and gift items, or as souvenirs and commemorations, Dunoon custom made mugs can be produced on all our standard Fine Bone China shapes.

Our minimum order is 360 pcs per design (+/- 10% ex-kiln) and prices are depende