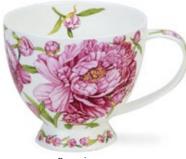

| 29-30 |
| FLAGS & LONDON        | 31    |
| REGIONS               | 31    |
| SCOTLAND              | 32-34 |
| TEAPOTS & PLATES      | 35-36 |
| TEACUPS & SAUCERS     | 35-36 |
| CHRISTMAS             | 37    |
| CUSTOM PRINTED MUGS   | 37    |
|                       |       |



Our Gold Box is available for gold patterns on Braemar, Jura, Lomond, Orkney and Wessex shapes



Gift-boxes are available to suit all our Fine Bone China mugs.







Ceylon

Babylon

Vintage Blue

Nuovo

Kashmir



Padova



Vintage Rose



Aqua

Sakura





1

#### BRAEMAR





Treviso





Petites Fleurs



Hokkaido



Honshu



Laguna











# SKYE

fine bone china - 0.45L







Adagio







Roseanne



Fleurs (Pink)



Nuovo



Java





Fleurs (Blue)



Aqua



Jiro

## **(YE**





Paeonia

ALL A Papaver





Wild Garden





Warm Hearts





Hot Spots









fine bone china - 0.48L



### CAIRNGORM

0.48L - fine bone china



#### CAIRNGORM

fine bone china - 0.48L









## CAIRNGORM

0.48L - fine bone china

Pink Onyx

Malachite

-IA

Rosa

Nero



8



fine bone china - 0.48L



OYAL ROYALNAVY AIR F 0 ARM ROYALNA ARMY ARM Armed Forces



Sporting Antics





Vintage Collection





Classic Transport

Farm Machinery



**Emergency Services** 



Classic Collection



#### SHETLAND INFUSER SETS





fine bone china - 0.32L



### LOMOND

0.32L - fine bone china





Fairy Tales IV 

A.1













Ophelia





Fairy Tales II







1

Regal Cats





Fairy Tales









Wild Garden





Secret Wood

### LOMOND

#### fine bone china - 0.32L















l