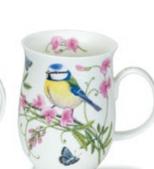

# SKYE

fine bone china - 0.45L

Adagio

Roseanne

Fleurs (Pink)

Nuovo

Java

Fleurs (Blue)

Aqua

Jiro