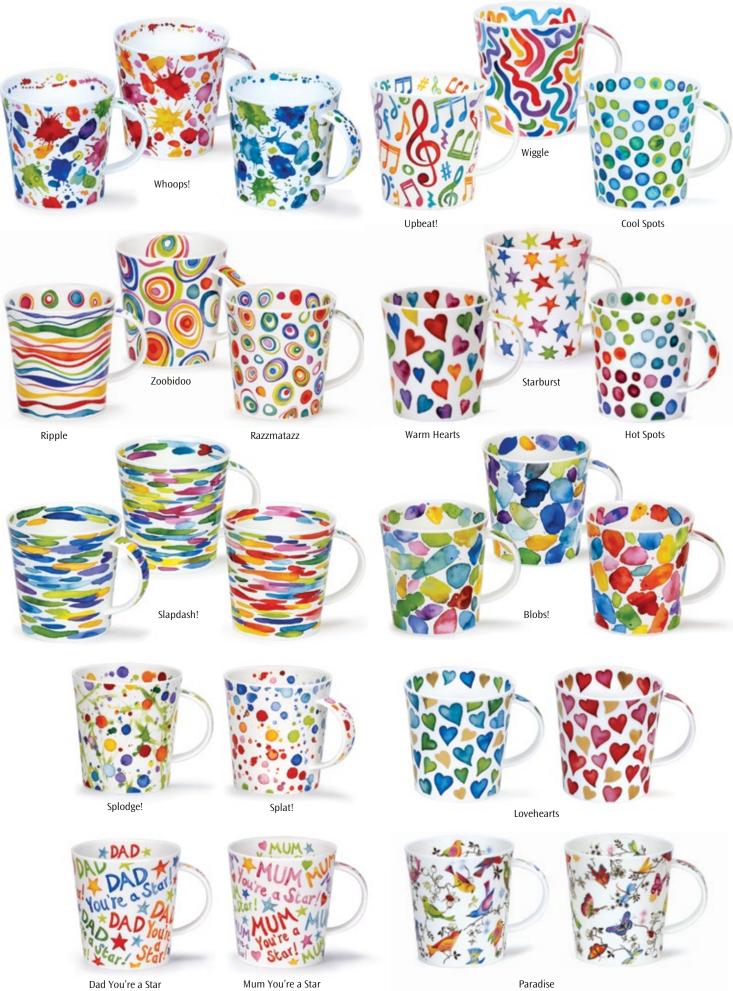

JURA 0.21L - fine bone china

Busy Bees

Warm Hearts

Hot Spots

Upbeat!

Dogs Galore

Cats Galore

Twitters

Ice Pack

Slapdash!

Romeo

Juliet