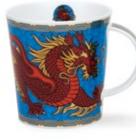

### CAIRNGORM

0.48L - fine bone china

#### CAIRNGORM

fine bone china - 0.48L

## CAIRNGORM

0.48L - fine bone china

Pink Onyx

Malachite

-IA

Rosa

Nero

8

fine bone china - 0.48L

OYAL ROYALNAVY AIR F 0 ARM ROYALNA ARMY ARM Armed Forces

Sporting Antics

Vintage Collection

Classic Transport

Farm Machinery

**Emergency Services** 

Classic Collection