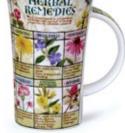

### GLENCOE

伤

0.5L - fine bone china

World of the Horse

Herbal Remedies

A colourful series of designs embellished with 22ct gold, featuring the twelve signs of the Zodiac and their characteristics. The collection is also available in German.