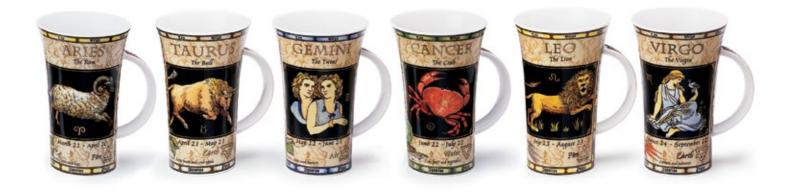

### GLENCOE

伤

0.5L - fine bone china

World of the Horse

Herbal Remedies

A colourful series of designs embellished with 22ct gold, featuring the twelve signs of the Zodiac and their characteristics. The collection is also available in German.