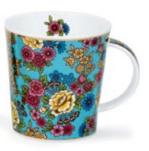

### SHETLAND MUG

0.44L - fine bone china

Starburst

Hot Spots

Warm Hearts

Wild Garden

Catastrophe

Secret Wood