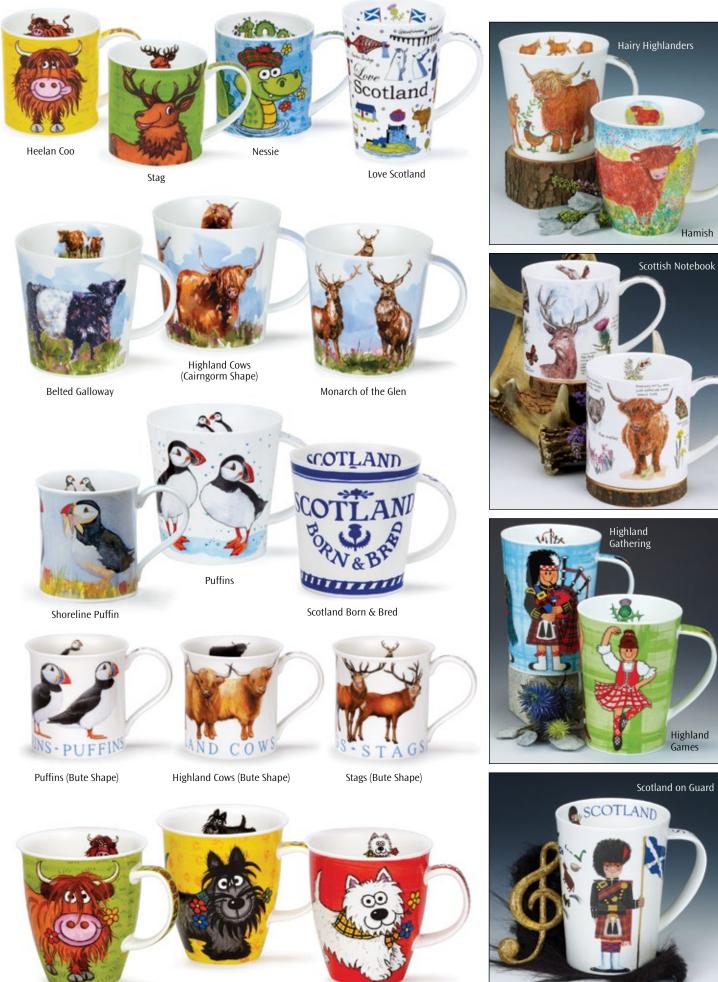

# SCOTLAND

fine bone china

Highland Animals

# SCOTLAND

fine bone china

**Highland Gang** 