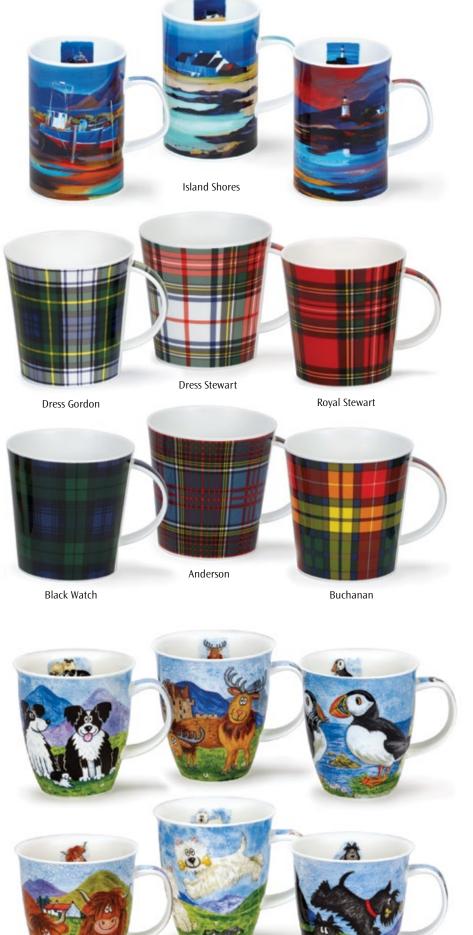

# SCOTLAND

fine bone china

Highland Animals

### SCOTLAND

#### fine bone china

Simply Scotland (Bute Shape)

# SCOTLAND

fine bone china

**Highland Gang** 