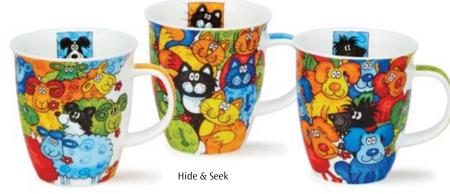

#### 0.6L - fine bone china

Horseplay

Llamarama

It's a Sloth's Life

Woolly Jumpers

Jungle Jive

OND

.00.

Zambezi

Twitters

Farmacy

Instrumental

Catastrophe

Raining Cats and Dogs

Barking Mad

Flipping Fun