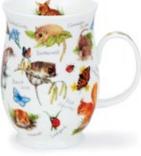

### GLENCOE

#### fine bone china - 0.5L

World of Tea

The Eye

Microbiology

A de EDATO

Our range of informative mugs will educate and astound you with unusual facts and figures.

With numerous themes, there is something for enthusiasts everywhere!

World of Dinosaurs

Chemistry

World of Bees

Electricity

Healthy Eating

Organs of the Human Body

Human Body

Bodyworks

Physics

The Brain

The Pointo Title .

DNA

Solar System

Party of the local division of the local div

Night Sky

England

Music

Shipping Forecast

Maths Made Easy

English Grammar

World Geography

Map of Europe

### GLENCOE

伤

0.5L - fine bone china

World of the Horse

Herbal Remedies

A colourful series of designs embellished with 22ct gold, featuring the twelve signs of the Zodiac and their characteristics. The collection is also available in German.