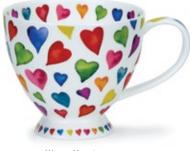

## **(YE**

Paeonia

ALL A Papaver

Wild Garden

Warm Hearts

Hot Spots

fine bone china - 0.48L

### SHETLAND MUG

0.44L - fine bone china

Starburst

Hot Spots

Warm Hearts

Wild Garden

Catastrophe

Secret Wood