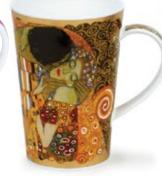

#### BRAEMAR

Treviso

Petites Fleurs

Hokkaido

Honshu

Laguna

# SKYE

fine bone china - 0.45L

Adagio

Roseanne

Fleurs (Pink)

Nuovo

Java

Fleurs (Blue)

Aqua

Jiro

## **(YE**

Paeonia

ALL A Papaver

Wild Garden

Warm Hearts

Hot Spots

fine bone china - 0.48L