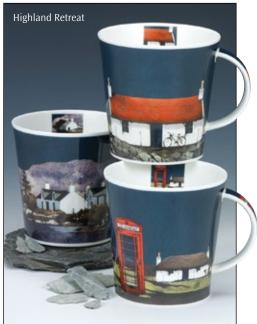

he





Raining Cats and Dogs

Barking Mad







Flipping Fun



Grizzlies



#### HENLEY

#### fine bone china - 0.6L











0.6L - fine bone china





### SHETLAND MUG

0.44L - fine bone china









Starburst



Hot Spots







Warm Hearts



Wild Garden



Catastrophe



Secret Wood



Flamboyance



Dad







Belle Epoque

Aqua

#### **BUTE**







Enchanted Cottages



















Seaside Cove





























Spring Flowers







Birdlife



Flitterbugs Bee

Flitterbugs Ladybird

29

JURA 0.21L - fine bone china







Busy Bees



Warm Hearts



Hot Spots



Upbeat!







Dogs Galore



Cats Galore



Twitters



Ice Pack



Slapdash!









Romeo

Juliet





#### FLAGS & LONDON



#### REGIONS



# SCOTLAND

fine bone china



Highland Animals







### SCOTLAND

#### fine bone china



Simply Scotland (Bute Shape)







# SCOTLAND

fine bone china



**Highland Gang** 

#### TEAPOTS, TEACUPS & SAUCERS AND PLATES



Small Size Teapot

Large Size Teapot

Tea for One Cup & Saucer

Tea for One





Tea for One Each Tea for One Cup & Saucer is also available separately.



Splat!

Flamboyance

Ishtar

#### CHRISTMAS

fine bone china



Our custom printing service gives you the opportunity to commission your own unique mugs. Ideal as company promotional and gift items, or as souvenirs and commemorations, Dunoon custom made mugs can be produced on all our standard Fine Bone China shapes.

Our minimum order is 360 pcs per design (+/- 10% ex-kiln) and prices are dependent on artwork. Please contact us for artwork requirements or alternativ