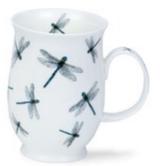

JURA 0.21L - fine bone china

Busy Bees

Warm Hearts

Hot Spots

Upbeat!

Dogs Galore

Cats Galore

Twitters