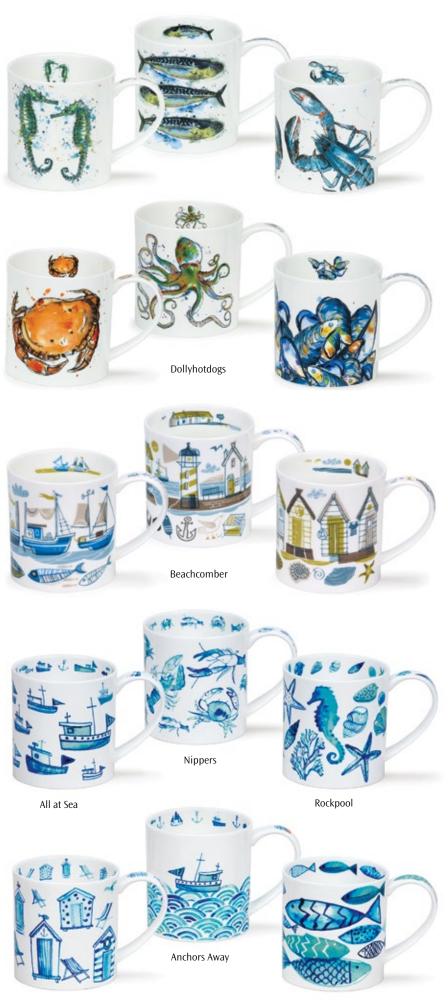

#### fine bone china - 0.53L

Life's a Beach

Go Fish

#### ORKNEY 0.35L - fine bone china

<image>

Charlie Bunny

Bumbling Bee