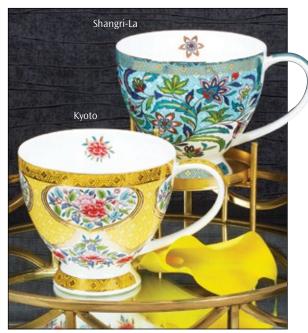

### LOMOND

0.32L - fine bone china

Fairy Tales IV 

A.1

Ophelia

Fairy Tales II

1

Regal Cats

#### fine bone china - 0.32L

luxury gift boxes are available.

Celestial

Kimono

Terrazzo

Aisha

The second

Ukiyo-e

#### LOMOND

0.32L - fine bone china

Mystic Wood

Floral Cats

Beau Jardin