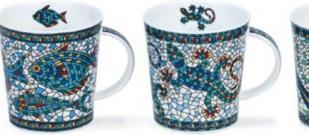

#### fine bone china - 0.53L

Life's a Beach

Go Fish

#### ORKNEY 0.35L - fine bone china

<image>

Charlie Bunny

Bumbling Bee