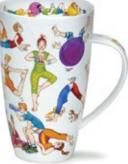

#### BRAEMAR

Treviso

Petites Fleurs

Hokkaido

Honshu

Laguna

# SKYE

fine bone china - 0.45L

Adagio

Roseanne

Fleurs (Pink)

Nuovo

Java

Fleurs (Blue)

Aqua

Jiro

## **(YE**

Paeonia

ALL A Papaver

Wild Garden

Warm Hearts

Hot Spots

fine bone china - 0.48L