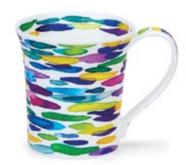

### SHETLAND MUG

0.44L - fine bone china

Starburst

Hot Spots

Warm Hearts

Wild Garden

Catastrophe

Secret Wood

Flamboyance

Dad

Belle Epoque

Aqua