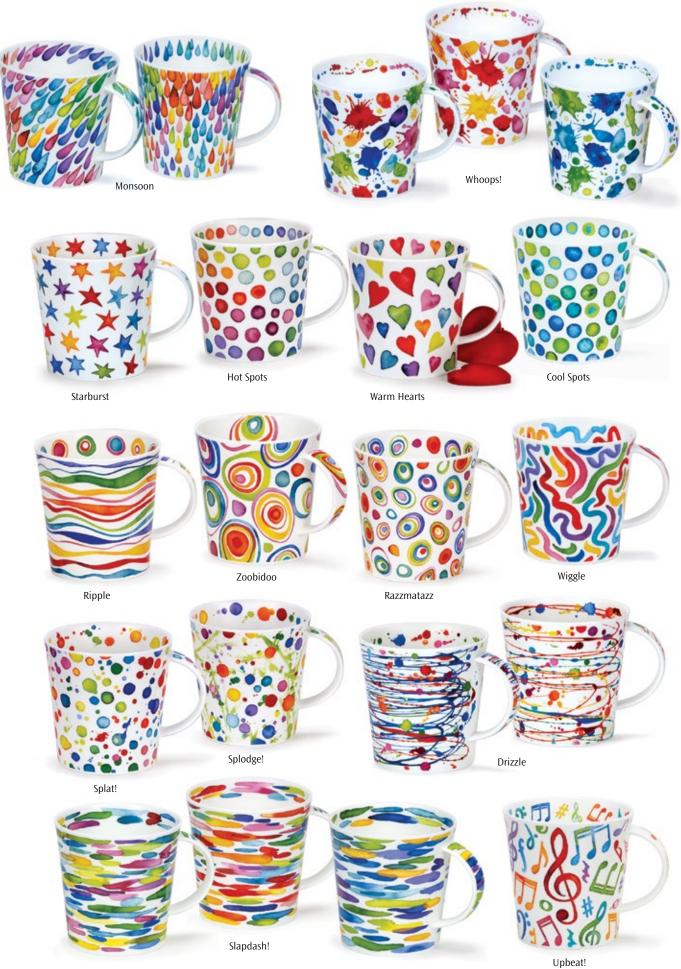

## **(YE**

Paeonia

ALL A Papaver

Wild Garden

Warm Hearts

Hot Spots

fine bone china - 0.48L

### SHETLAND MUG

0.44L - fine bone china

Starburst

Hot Spots

Warm Hearts

Wild Garden

Catastrophe

Secret Wood

JURA 0.21L - fine bone china

Busy Bees

Warm Hearts

Hot Spots

Upbeat!

Dogs Galore

Cats Galore

Twitters