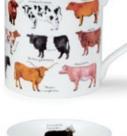

fine bone china - 0.48L

OYAL ROYALNAVY AIR F 0 ARM ROYALNA ARMY ARM Armed Forces

Sporting Antics

Vintage Collection

Classic Transport

Farm Machinery

**Emergency Services** 

Classic Collection