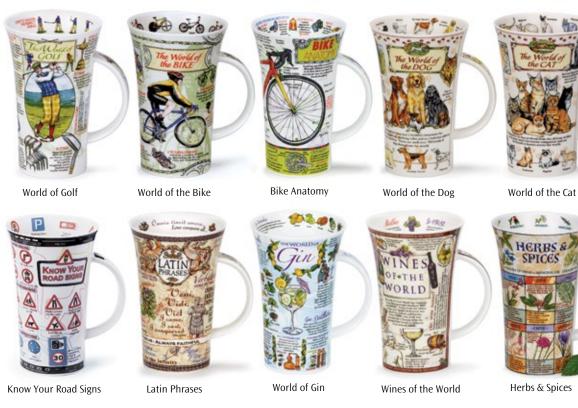

### GLENCOE

#### fine bone china - 0.5L

World of Tea

The Eye

Microbiology

A de EDATO

Our range of informative mugs will educate and astound you with unusual facts and figures.

With numerous themes, there is something for enthusiasts everywhere!

World of Dinosaurs

Chemistry

World of Bees

Electricity

Healthy Eating

Organs of the Human Body

Human Body

Bodyworks

Physics

The Brain

The Pointo Title .

DNA

Solar System

Party of the local division of the local div

Night Sky

England

Music

Shipping Forecast

Maths Made Easy

English Grammar

World Geography

Map of Europe

### GLENCOE

伤

0.5L - fine bone china

World of the Horse

Herbal Remedies

A colourful series of designs embellished with 22ct gold, featuring the twelve signs of the Zodiac and their characteristics. The collection is also available in German.