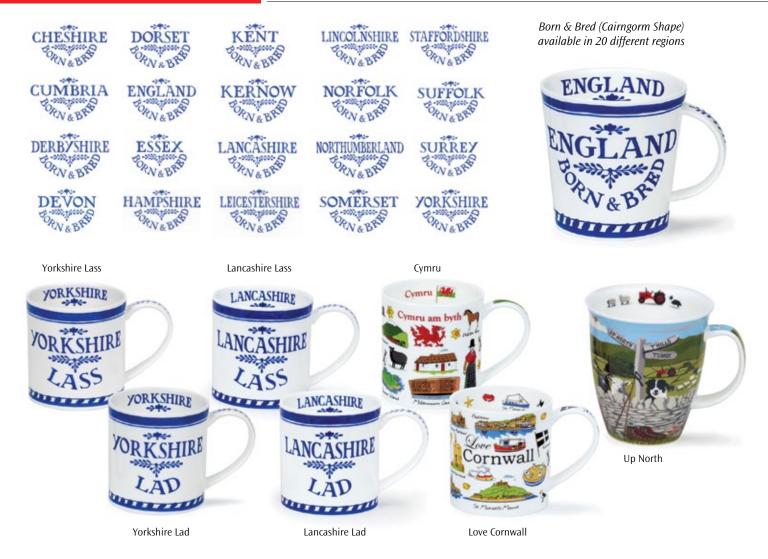

Twitters









Farmacy



Instrumental



Catastrophe





Raining Cats and Dogs

Barking Mad







Flipping Fun



Grizzlies



#### HENLEY

#### fine bone china - 0.6L











0.6L - fine bone china





### SHETLAND MUG

0.44L - fine bone china









Starburst



Hot Spots







Warm Hearts



Wild Garden



Catastrophe



Secret Wood



Flamboyance



Dad







Belle Epoque

Aqua

#### **BUTE**







Enchanted Cottages



















Seaside Cove





























Spring Flowers







Birdlife



Flitterbugs Bee

Flitterbugs Ladybird

29

JURA 0.21L - fine bone china







Busy Bees



Warm Hearts



Hot Spots



Upbeat!







Dogs Galore



Cats Galore



Twitters



Ice Pack



Slapdash!









Romeo

Juliet





#### FLAGS & LONDON



#### REGIONS



# SCOTLAND

fine bone china



Highland Animals







### SCOTLAND

#### fine bone china



Simply Scotland (Bute Shape)







# SCOTLAND

fine bone china



**Highland Gang** 

#### TEAPOTS, TEACUPS & SAUCERS AND PLATES



Small Size Teapot

Large Size Teapot

Tea for One Cup & Saucer

Tea for One





Tea for One Each Tea for One Cup & Saucer is also available separately.



Splat!

Flamboyance

Ishtar

#### CHRISTMAS

fine bone china



Our custom printing service gives you the opportunity to commission your own unique mugs. Ideal as company promotional and gift items, or as souvenirs and commemorations, Dunoon custom made mugs can be produced on all our standard Fine Bone China shapes.

Our minimum order is 360 pcs per design (+/- 10% ex-kiln) and prices are dependent on artwork. P