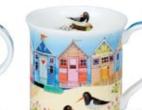

#### fine bone china - 0.53L

Life's a Beach

Go Fish

#### ORKNEY 0.35L - fine bone china

<image>

Charlie Bunny

Bumbling Bee