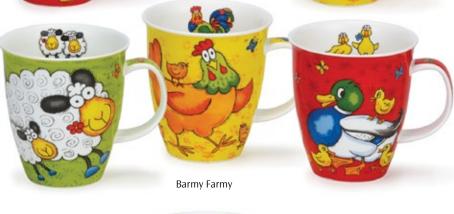

#### 0.6L - fine bone china

Horseplay

Llamarama

It's a Sloth's Life

Woolly Jumpers

Jungle Jive

OND

.00.

Zambezi

Twitters

Farmacy

Instrumental

Catastrophe

Raining Cats and Dogs

Barking Mad

Flipping Fun