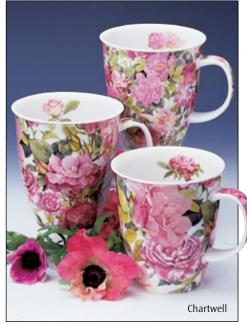

### LOMOND

0.32L - fine bone china

Fairy Tales IV 

A.1

Ophelia

Fairy Tales II

1

Regal Cats

Fairy Tales

Wild Garden

Secret Wood

### LOMOND

#### fine bone china - 0.32L

luxury gift boxes are available.

Celestial

Kimono

Terrazzo

Aisha

The second

Ukiyo-e

#### LOMOND

0.32L - fine bone china

Mystic Wood

Floral Cats

Beau Jardin