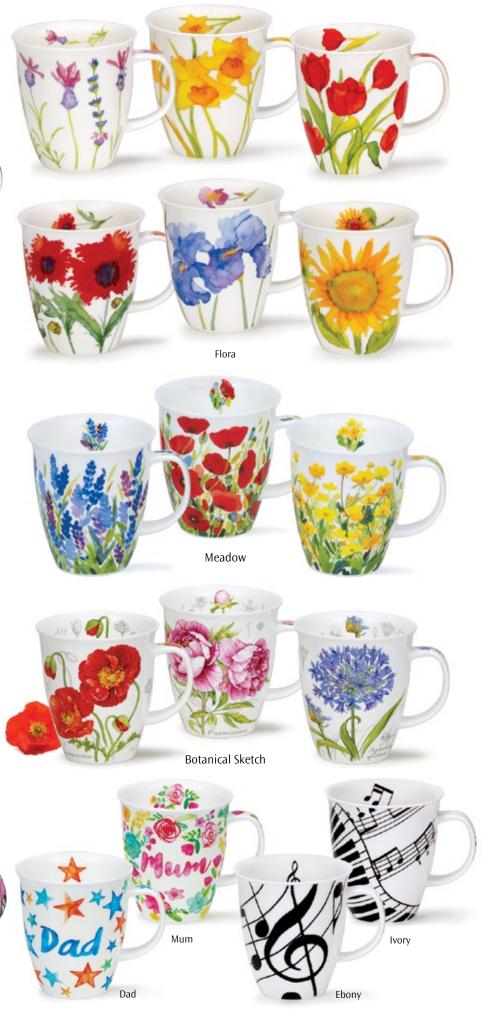

#### BRAEMAR

Treviso

Petites Fleurs

Hokkaido

Honshu

Laguna

# SKYE

fine bone china - 0.45L

Adagio

Roseanne

Fleurs (Pink)

Nuovo

Java

Fleurs (Blue)

Aqua

Jiro

## **(YE**

Paeonia

ALL A Papaver

Wild Garden

Warm Hearts

Hot Spots

fine bone china - 0.48L

### CAIRNGORM

0.48L - fine bone china

#### CAIRNGORM

fine bone china - 0.48L

## CAIRNGORM

0.48L - fine bone china

Pink Onyx

Malachite

-IA

Rosa

Nero

8