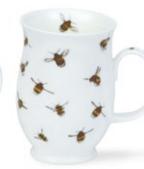

Nero



8



fine bone china - 0.48L



OYAL ROYALNAVY AIR F 0 ARM ROYALNA ARMY ARM Armed Forces



Sporting Antics





Vintage Collection





Classic Transport

Farm Machinery



**Emergency Services** 



Classic Collection



#### SHETLAND INFUSER SETS





fine bone china - 0.32L



### LOMOND

0.32L - fine bone china





Fairy Tales IV 

A.1













Ophelia





Fairy Tales II







1

Regal Cats





Fairy Tales









Wild Garden





Secret Wood

### LOMOND

#### fine bone china - 0.32L















luxury gift boxes are available.

Celestial









Kimono



Terrazzo





Aisha





The second

Ukiyo-e

#### LOMOND

0.32L - fine bone china



Mystic Wood





Floral Cats

















Beau Jardin



















### SUFFOLK

#### fine bone china - 0.31L









Bugs

















Floral Harmony





Dovedale











## **SUFFOLK**

0.31L - fine bone china







Animal Life







Hedgerow Birds













Dawn Song





Birdlife













#### fine bone china - 0.53L







Life's a Beach

Go Fish

#### ORKNEY 0.35L - fine bone china



<image>



Charlie Bunny

Bumbling Bee

### GLENCOE

#### fine bone china - 0.5L



World of Tea



The Eye







Microbiology





A de EDATO



Our range of informative mugs will educate and astound you with unusual facts and figures.

With numerous themes, there is something for enthusiasts everywhere!

World of Dinosaurs

Chemistry

World of Bees



Electricity



Healthy Eating



Organs of the Human Body



Human Body



Bodyworks

Physics



The Brain

The Pointo Title .



DNA



Solar Sys