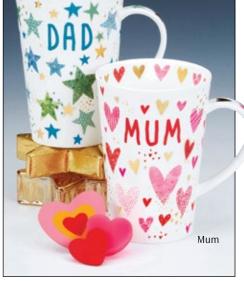

colourful series of designs embellished with 22ct gold, featuring the twelve signs of the Zodiac and their characteristics. The collection is also available in German.





#### NEVIS

fine bone china - 0.48L









#### NEVIS



#### NEVIS

fine bone china - 0.48L



















#### 0.6L - fine bone china



Horseplay







Llamarama



It's a Sloth's Life







Woolly Jumpers



Jungle Jive

OND

.00.



Zambezi





Twitters









Farmacy



Instrumental



Catastrophe





Raining Cats and Dogs

Barking Mad







Flipping Fun



Grizzlies



#### HENLEY

#### fine bone china - 0.6L











0.6L - fine bone china





### SHETLAND MUG

0.44L - fine bone china









Starburst



Hot Spots







Warm Hearts



Wild Garden



Catastrophe



Secret Wood



Flamboyance



Dad







Belle Epoque

Aqua

#### **BUTE**







Enchanted Cottages



















Seaside Cove





























Spring Flowers







Birdlife



Flitterbugs Bee

Flitterbugs Ladybird

29

JURA 0.21L - fine bone china







Busy Bees



Warm Hearts



Hot Spots



Upbeat!







Dogs Galore



Cats Galore



Twitters



Ice Pack



Slapdash!









Romeo

Juliet





#### FLAGS & LONDON



#### REGIONS



# SCOTLAND

fine bone china



Highland Animals







### SCOTLAND

#### fine bone china



Simply Scotland (Bute Shape)







# SCOTLAND

fine bone china



**Highland Gang** 

#### TEAPOTS, TEACUPS & SAUCERS AND PLATES



Small Size Teapot

Large Size Teapot

Tea for One Cup & Saucer

Tea for One





Tea for One Each Tea for One Cup & Saucer is also available