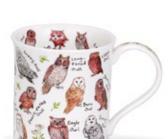

### CAIRNGORM

0.48L - fine bone china

#### CAIRNGORM

fine bone china - 0.48L

## CAIRNGORM

0.48L - fine bone china

Pink Onyx

Malachite

-IA

Rosa

Nero

8