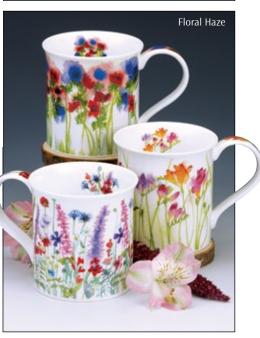

### LOMOND

0.32L - fine bone china

Fairy Tales IV 

A.1

Ophelia

Fairy Tales II

1

Regal Cats

Fairy Tales

Wild Garden

Secret Wood