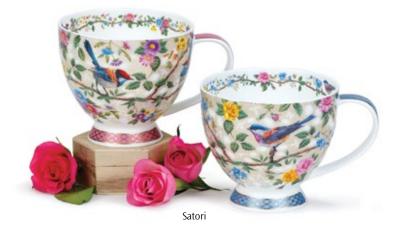

### CAIRNGORM

0.48L - fine bone china

#### CAIRNGORM

fine bone china - 0.48L

## CAIRNGORM

0.48L - fine bone china

Pink Onyx

Malachite

-IA

Rosa

Nero

8