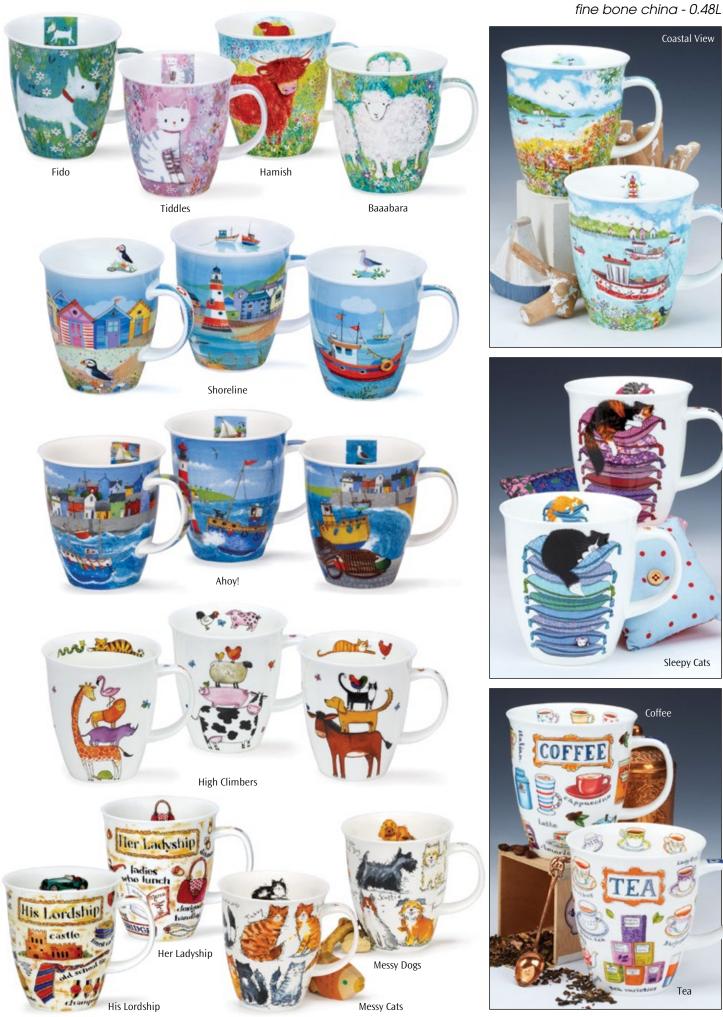

#### fine bone china - 0.53L

Life's a Beach

Go Fish

#### ORKNEY 0.35L - fine bone china

<image>

Charlie Bunny

Bumbling Bee

### GLENCOE

#### fine bone china - 0.5L

World of Tea

The Eye

Microbiology

A de EDATO

Our range of informative mugs will educate and astound you with unusual facts and figures.

With numerous themes, there is something for enthusiasts everywhere!

World of Dinosaurs

Chemistry

World of Bees

Electricity

Healthy Eating

Organs of the Human Body

Human Body

Bodyworks

Physics

The Brain

The Pointo Title .

DNA

Solar System

Party of the local division of the local div

Night Sky

England

Music

Shipping Forecast

Maths Made Easy

English Grammar

World Geography

Map of Europe

### GLENCOE

伤

0.5L - fine bone china

World of the Horse

Herbal Remedies

A colourful series of designs embellished with 22ct gold, featuring the twelve signs of the Zodiac and their characteristics. The collection is also available in German.