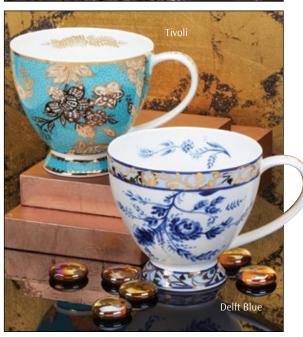

### CAIRNGORM

0.48L - fine bone china

#### CAIRNGORM

fine bone china - 0.48L

## CAIRNGORM

0.48L - fine bone china

Pink Onyx

Malachite

-IA

Rosa

Nero

8