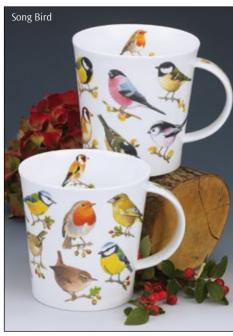

## **SUFFOLK**

0.31L - fine bone china

Animal Life

Hedgerow Birds

Dawn Song

Birdlife