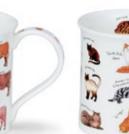

#### BRAEMAR

Treviso

Petites Fleurs

Hokkaido

Honshu

Laguna

# SKYE

fine bone china - 0.45L

Adagio

Roseanne

Fleurs (Pink)

Nuovo

Java

Fleurs (Blue)

Aqua

Jiro

## **(YE**

Paeonia

ALL A Papaver

Wild Garden

Warm Hearts

Hot Spots

fine bone china - 0.48L