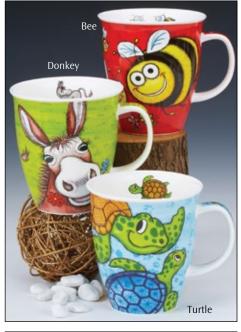

### CAIRNGORM

0.48L - fine bone china

#### CAIRNGORM

fine bone china - 0.48L

## CAIRNGORM

0.48L - fine bone china

Pink Onyx

Malachite

-IA

Rosa

Nero

8