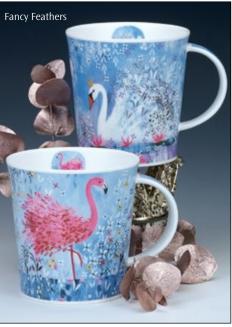

### SHETLAND MUG

0.44L - fine bone china

Starburst

Hot Spots

Warm Hearts

Wild Garden

Catastrophe

Secret Wood

Flamboyance

Dad

Belle Epoque

Aqua