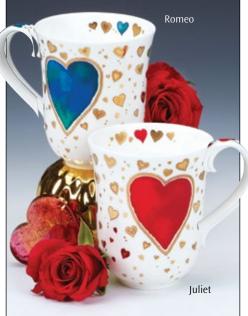

-23 |
| HENLEY                | 24-26 |
| ISLAY                 | 26    |
| SHETLAND MUG          | 27    |
| BUTE                  | 28    |
| JURA                  | 29-30 |
| FLAGS & LONDON        | 31    |
| REGIONS               | 31    |
| SCOTLAND              | 32-34 |
| TEAPOTS & PLATES      | 35-36 |
| TEACUPS & SAUCERS     | 35-36 |
| CHRISTMAS             | 37    |
| CUSTOM PRINTED MUGS   | 37    |
|                       |       |



Our Gold Box is available for gold patterns on Braemar, Jura, Lomond, Orkney and Wessex shapes



Gift-boxes are available to suit all our Fine Bone China mugs.







Ceylon

Babylon

Vintage Blue

Nuovo

Kashmir



Padova



Vintage Rose



Aqua

Sakura





1

#### BRAEMAR





Treviso





Petites Fleurs



Hokkaido



Honshu



Laguna











# SKYE

fine bone china - 0.45L







Adagio







Roseanne



Fleurs (Pink)



Nuovo



Java





Fleurs (Blue)



Aqua



Jiro

## **(YE**





Paeonia

ALL A Papaver





Wild Garden





Warm Hearts





Hot Spots









fine bone china - 0.48L



### CAIRNGORM

0.48L - fine bone china



#### CAIRNGORM

fine bone china - 0.48L









## CAIRNGORM

0.48L - fine bone china

Pink Onyx

Malachite

-IA

Rosa

Nero



8



fine bone china - 0.48L



OYAL ROYALNAVY AIR F 0 ARM ROYALNA ARMY ARM Armed Forces



Sporting Antics





Vintage Collection





Classic Transport

Farm Machinery



**Emergency Services** 



Classic Collection



#### SHETLAND INFUSER SETS





fine bone china - 0.32L



### LOMOND

0.32L - fine bone china





Fairy Tales IV 

A.1













Ophelia