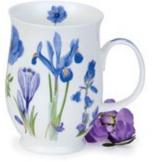

# SKYE

fine bone china - 0.45L

Adagio

Roseanne

Fleurs (Pink)

Nuovo

Java

Fleurs (Blue)

Aqua

Jiro