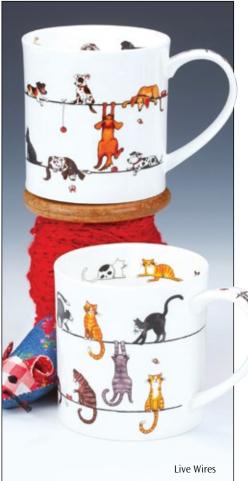

#### 0.6L - fine bone china

Horseplay

Llamarama

It's a Sloth's Life

Woolly Jumpers

Jungle Jive

OND

.00.

Zambezi

Twitters

Farmacy

Instrumental

Catastrophe

Raining Cats and Dogs

Barking Mad

Flipping Fun

Grizzlies