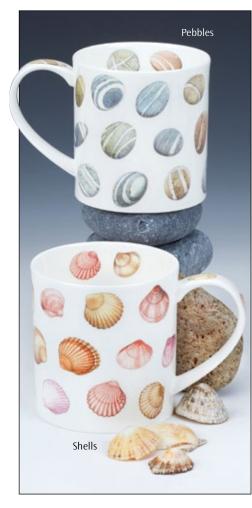

### CAIRNGORM

0.48L - fine bone china

#### CAIRNGORM

fine bone china - 0.48L

## CAIRNGORM

0.48L - fine bone china

Pink Onyx

Malachite

-IA

Rosa

Nero

8