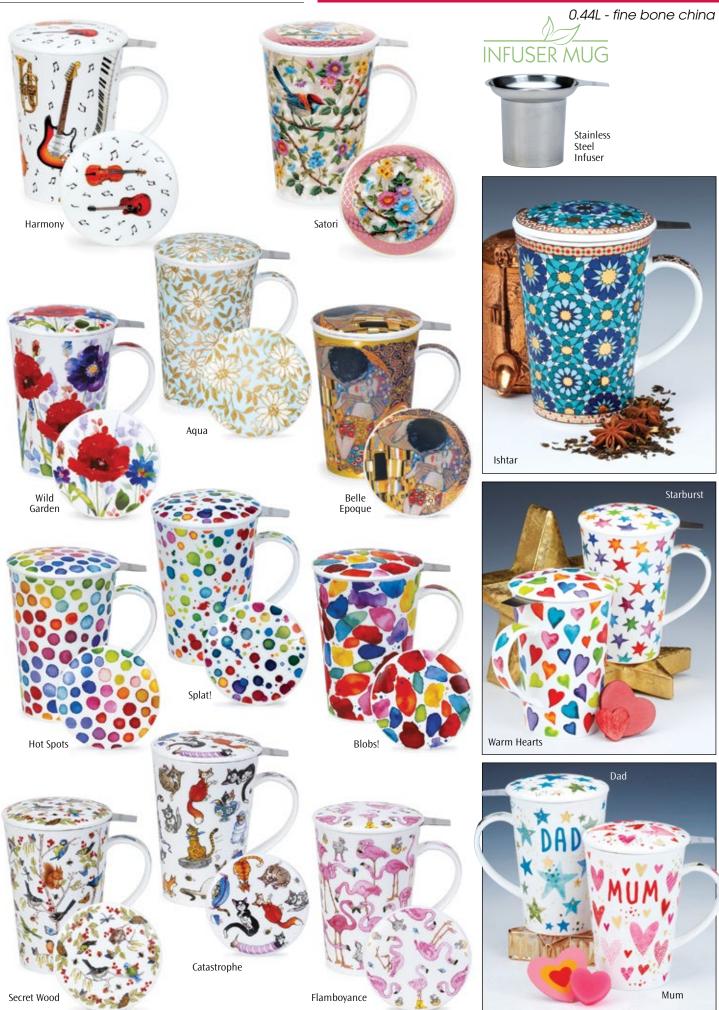

### SHETLAND MUG

0.44L - fine bone china

Starburst

Hot Spots

Warm Hearts

Wild Garden

Catastrophe

Secret Wood

Flamboyance

Dad

Belle Epoque

Aqua

Ishtar