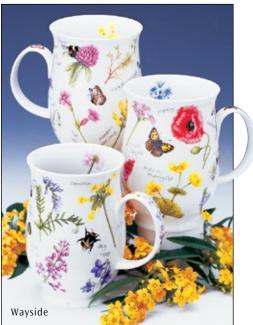

## **SUFFOLK**

0.31L - fine bone china

Animal Life

Hedgerow Birds

Dawn Song

Birdlife