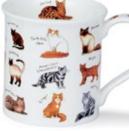

## CAIRNGORM

0.48L - fine bone china

Pink Onyx

Malachite

-IA

Rosa

Nero

8

fine bone china - 0.48L

OYAL ROYALNAVY AIR F 0 ARM ROYALNA ARMY ARM Armed Forces

Sporting Antics

Vintage Collection

Classic Transport

Farm Machinery

**Emergency Services** 

Classic Collection