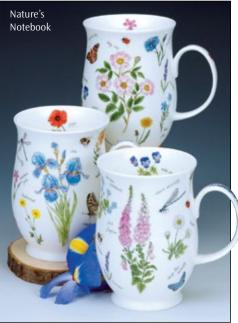

## **SUFFOLK**

0.31L - fine bone china

Animal Life

Hedgerow Birds

Dawn Song

Birdlife