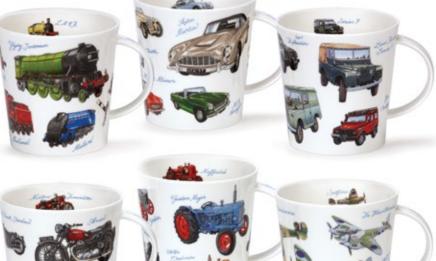

fine bone china - 0.48L

OYAL ROYALNAVY AIR F 0 ARM ROYALNA ARMY ARM Armed Forces

Sporting Antics

Vintage Collection

Classic Transport

Farm Machinery

**Emergency Services** 

Classic Collection