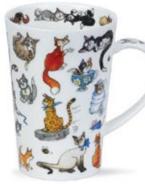

World of the Horse



Herbal Remedies





A colourful series of designs embellished with 22ct gold, featuring the twelve signs of the Zodiac and their characteristics. The collection is also available in German.





#### NEVIS

fine bone china - 0.48L









#### NEVIS



#### NEVIS

fine bone china - 0.48L



















#### 0.6L - fine bone china



Horseplay







Llamarama



It's a Sloth's Life







Woolly Jumpers



Jungle Jive

OND

.00.



Zambezi





Twitters









Farmacy



Instrumental



Catastrophe





Raining Cats and Dogs

Barking Mad







Flipping Fun



Grizzlies



#### HENLEY

#### fine bone china - 0.6L











0.6L - fine bone china





### SHETLAND MUG

0.44L - fine bone china









Starburst



Hot Spots







Warm Hearts



Wild Garden



Catastrophe



Secret Wood



Flamboyance



Dad







Belle Epoque

Aqua

#### **BUTE**







Enchanted Cottages



















Seaside Cove





























Spring Flowers







Birdlife



Flitterbugs Bee

Flitterbugs Ladybird

29

JURA 0.21L - fine bone china







Busy Bees



Warm Hearts



Hot Spots



Upbeat!







Dogs Galore



Cats Galore



Twitters



Ice Pack



Slapdash!









Romeo

Juliet





#### FLAGS & LONDON



#### REGIONS



# SCOTLAND

fine bone china



Highland Animals







### SCOTLAND

#### fine bone china



Simply Scotland (Bute Shape)







# SCOTLAND

fine bone china



**Highland Gang** 

#### TEAPOTS, TEACUPS & SAUCERS AND PLATES



Small Size Teapot

Large Size Teapot

Tea for One Cup & Saucer

Tea for One





Tea for One Ea