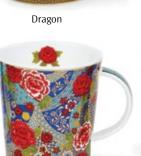

### LOMOND

0.32L - fine bone china

Fairy Tales IV 

A.1

Ophelia

Fairy Tales II

1

Regal Cats