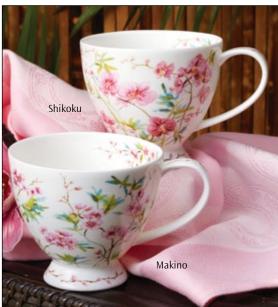

| 26    |
| SHETLAND MUG          | 27    |
| BUTE                  | 28    |
| JURA                  | 29-30 |
| FLAGS & LONDON        | 31    |
| REGIONS               | 31    |
| SCOTLAND              | 32-34 |
| TEAPOTS & PLATES      | 35-36 |
| TEACUPS & SAUCERS     | 35-36 |
| CHRISTMAS             | 37    |
| CUSTOM PRINTED MUGS   | 37    |
|                       |       |



Our Gold Box is available for gold patterns on Braemar, Jura, Lomond, Orkney and Wessex shapes



Gift-boxes are available to suit all our Fine Bone China mugs.







Ceylon

Babylon

Vintage Blue

Nuovo

Kashmir



Padova



Vintage Rose



Aqua

Sakura





1

#### BRAEMAR





Treviso





Petites Fleurs



Hokkaido



Honshu



Laguna











# SKYE

fine bone china - 0.45L







Adagio







Roseanne



Fleurs (Pink)



Nuovo



Java





Fleurs (Blue)



Aqua



Jiro

## **(YE**





Paeonia

ALL A Papaver





Wild Garden





Warm Hearts





Hot Spots









fine bone china - 0.48L



### CAIRNGORM

0.48L - fine bone china



#### CAIRNGORM

fine bone china - 0.48L









## CAIRNGORM

0.48L - fine bone china

Pink Onyx

Malachite

-IA

Rosa

Nero



8



fine bone china - 0.48L



OYAL ROYALNAVY AIR F 0 ARM ROYALNA ARMY ARM Armed Forces



Sporting Antics





Vintage Collection





Classic Transport

Farm Machinery



**Emergency Services** 



Classic Collection



#### SHETLAND INFUSER SETS





fine bone china - 0.32L



### LOMOND

0.32L - fine bone china





Fairy Tales IV 

A.1













Ophelia





Fairy Tales II







1

Regal Cats





Fairy Tal