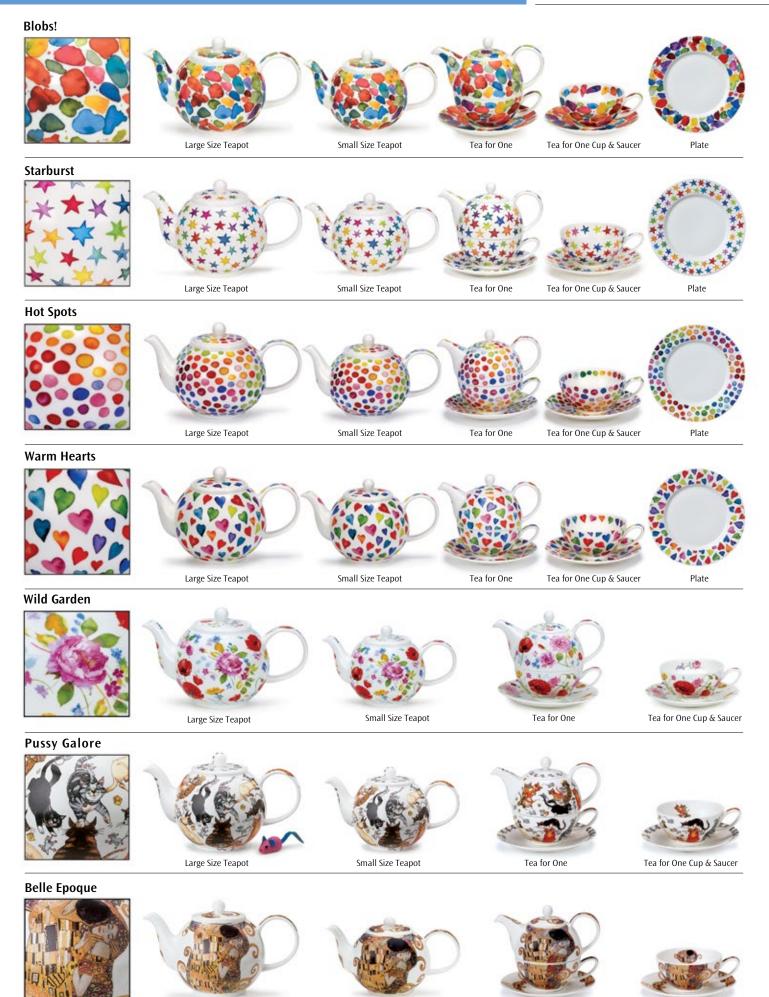

#### TEAPOTS, TEACUPS & SAUCERS AND PLATES

Small Size Teapot

Large Size Teapot

Tea for One Cup & Saucer

Tea for One

Tea for One Each Tea for One Cup & Saucer is also available separately.

Splat!

Flamboyance