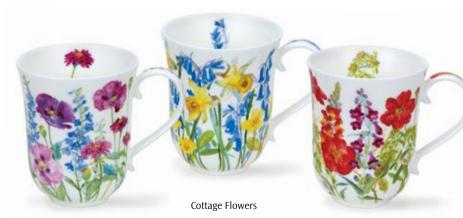

### SUFFOLK

#### fine bone china - 0.31L

Bugs

Floral Harmony

Dovedale

## **SUFFOLK**

0.31L - fine bone china

Animal Life

Hedgerow Birds

Dawn Song

Birdlife