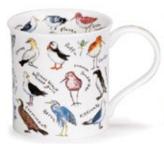

# SKYE

fine bone china - 0.45L

Adagio

Roseanne

Fleurs (Pink)

Nuovo

Java

Fleurs (Blue)

Aqua

Jiro

## **(YE**

Paeonia

ALL A Papaver

Wild Garden

Warm Hearts

Hot Spots

fine bone china - 0.48L