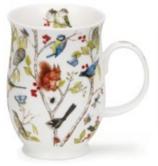

### LOMOND

0.32L - fine bone china

Fairy Tales IV 

A.1

Ophelia

Fairy Tales II

1

Regal Cats

Fairy Tales

Wild Garden

Secret Wood