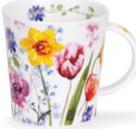

### LOMOND

0.32L - fine bone china

Fairy Tales IV 

A.1

Ophelia

Fairy Tales II

1

Regal Cats

### LOMOND

#### fine bone china - 0.32L

luxury gift boxes are available.

Celestial

Kimono

Terrazzo

Aisha

The second

Ukiyo-e