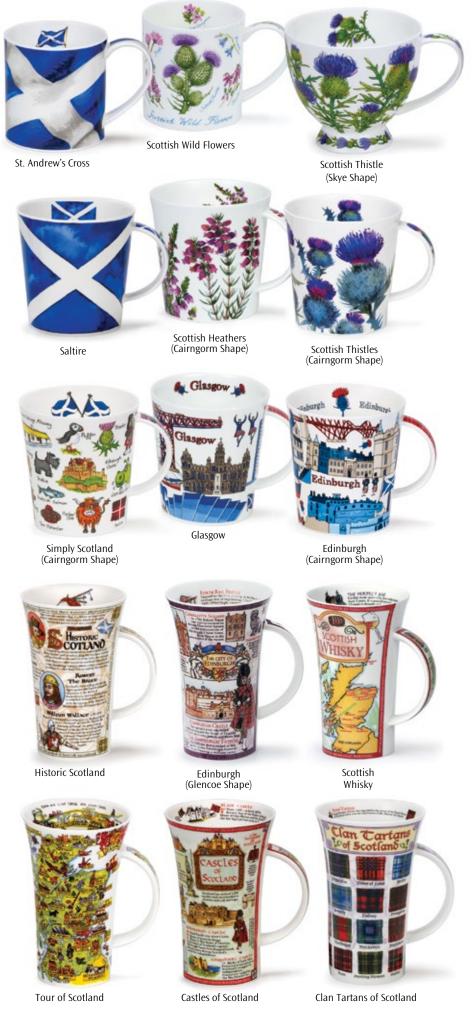

# SCOTLAND

fine bone china

Highland Animals

### SCOTLAND

#### fine bone china

Simply Scotland (Bute Shape)