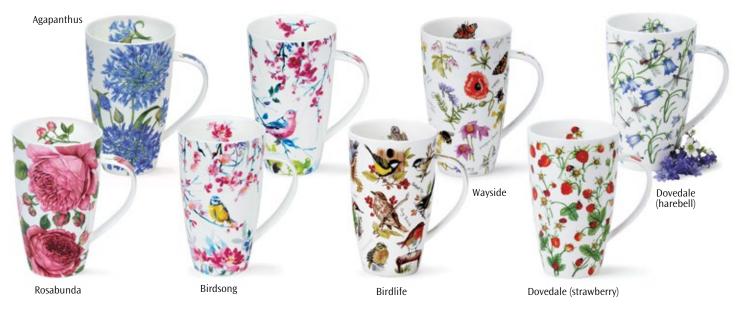

## **SUFFOLK**

0.31L - fine bone china

Animal Life

Hedgerow Birds

Dawn Song

Birdlife