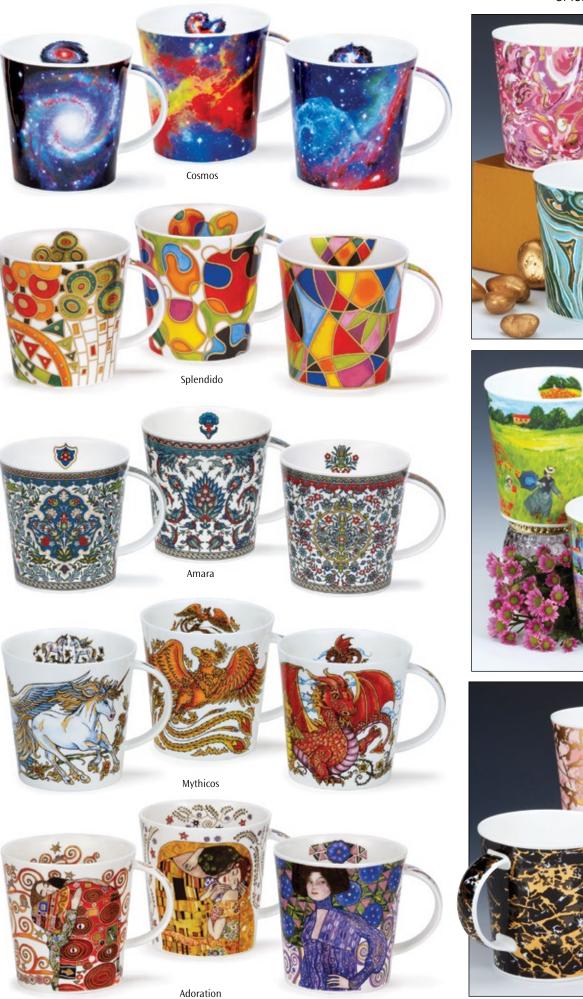

#### fine bone china - 0.32L

luxury gift boxes are available.

Celestial

Kimono

Terrazzo

Aisha

The second

Ukiyo-e