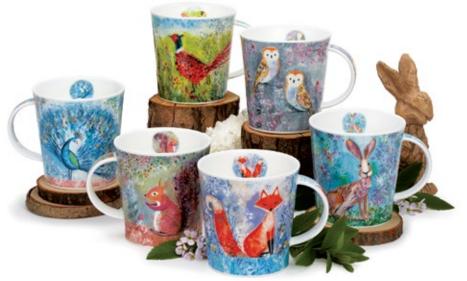

### CAIRNGORM

0.48L - fine bone china

#### CAIRNGORM

fine bone china - 0.48L

## CAIRNGORM

0.48L - fine bone china

Pink Onyx

Malachite

-IA

Rosa

Nero

8