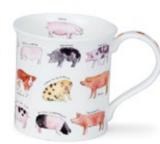

## CAIRNGORM

0.48L - fine bone china

Pink Onyx

Malachite

-IA

Rosa

Nero

8

fine bone china - 0.48L

OYAL ROYALNAVY AIR F 0 ARM ROYALNA ARMY ARM Armed Forces

Sporting Antics

Vintage Collection

Classic Transport

Farm Machinery

**Emergency Services** 

Classic Collection