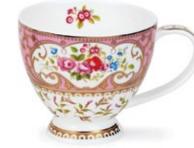

| 26    |
| SHETLAND MUG          | 27    |
| BUTE                  | 28    |
| JURA                  | 29-30 |
| FLAGS & LONDON        | 31    |
| REGIONS               | 31    |
| SCOTLAND              | 32-34 |
| TEAPOTS & PLATES      | 35-36 |
| TEACUPS & SAUCERS     | 35-36 |
| CHRISTMAS             | 37    |
| CUSTOM PRINTED MUGS   | 37    |
|                       |       |



Our Gold Box is available for gold patterns on Braemar, Jura, Lomond, Orkney and Wessex shapes



Gift-boxes are available to suit all our Fine Bone China mugs.







Ceylon

Babylon

Vintage Blue

Nuovo

Kashmir



Padova



Vintage Rose



Aqua

Sakura





1

#### BRAEMAR





Treviso





Petites Fleurs



Hokkaido



Honshu



Laguna











# SKYE

fine bone china - 0.45L







Adagio







Roseanne



Fleurs (Pink)



Nuovo



Java





Fleurs (Blue)



Aqua



Jiro

## **(YE**





Paeonia

ALL A Papaver





Wild Garden





Warm Hearts





Hot Spots









fine bone china - 0.48L



### CAIRNGORM

0.48L - fine bone china



#### CAIRNGORM

fine bone china - 0.48L









## CAIRNGORM

0.48L - fine bone china

Pink Onyx

Malachite

-IA

Rosa

Nero



8



fine bone china - 0.48L



OYAL ROYALNAVY AIR F 0 ARM ROYALNA ARMY ARM Armed Forces



Sporting Antics





Vintage Collection





Classic Transport

Farm Machinery



**Emergency Services** 



Classic Collection



#### SHETLAND INFUSER SETS





fine bone china - 0.32L



### LOMOND

0.32L - fine bone china





Fairy Tales IV 

A.1













Ophelia





Fairy Tales II







1

Regal Cats





Fairy Tales