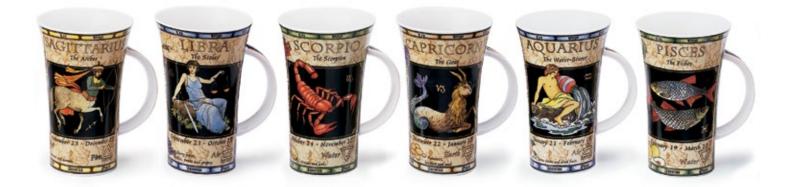

### GLENCOE

伤

0.5L - fine bone china

World of the Horse

Herbal Remedies

A colourful series of designs embellished with 22ct gold, featuring the twelve signs of the Zodiac and their characteristics. The collection is also available in German.