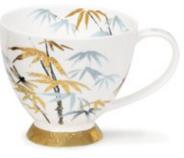

# SKYE

fine bone china - 0.45L

Adagio

Roseanne

Fleurs (Pink)

Nuovo

Java

Fleurs (Blue)

Aqua

Jiro