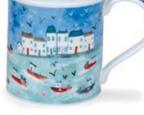

#### fine bone china - 0.53L

Life's a Beach

Go Fish

#### ORKNEY 0.35L - fine bone china

<image>

Charlie Bunny

Bumbling Bee