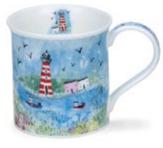

#### fine bone china - 0.53L

Life's a Beach

Go Fish

#### ORKNEY 0.35L - fine bone china

<image>

Charlie Bunny

Bumbling Bee