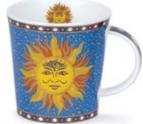

#### BRAEMAR

Treviso

Petites Fleurs

Hokkaido

Honshu

Laguna

# SKYE

fine bone china - 0.45L

Adagio

Roseanne

Fleurs (Pink)

Nuovo

Java

Fleurs (Blue)

Aqua

Jiro

## **(YE**

Paeonia

ALL A Papaver

Wild Garden

Warm Hearts

Hot Spots

fine bone china - 0.48L