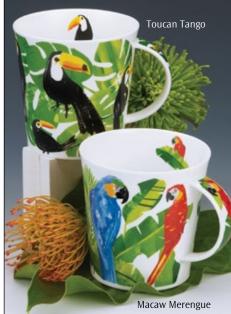

## **SUFFOLK**

0.31L - fine bone china

Animal Life

Hedgerow Birds

Dawn Song

Birdlife