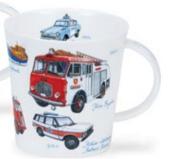

fine bone china - 0.48L

OYAL ROYALNAVY AIR F 0 ARM ROYALNA ARMY ARM Armed Forces

Sporting Antics

Vintage Collection

Classic Transport

Farm Machinery

**Emergency Services** 

Classic Collection