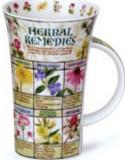

### GLENCOE

伤

0.5L - fine bone china

World of the Horse

Herbal Remedies

A colourful series of designs embellished with 22ct gold, featuring the twelve signs of the Zodiac and their characteristics. The collection is also available in German.