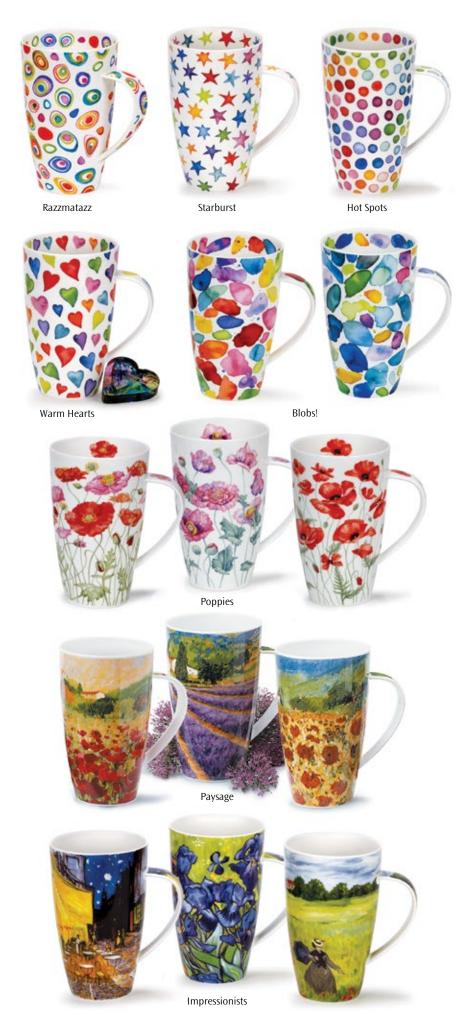

## **(YE**

Paeonia

ALL A Papaver

Wild Garden

Warm Hearts

Hot Spots

fine bone china - 0.48L