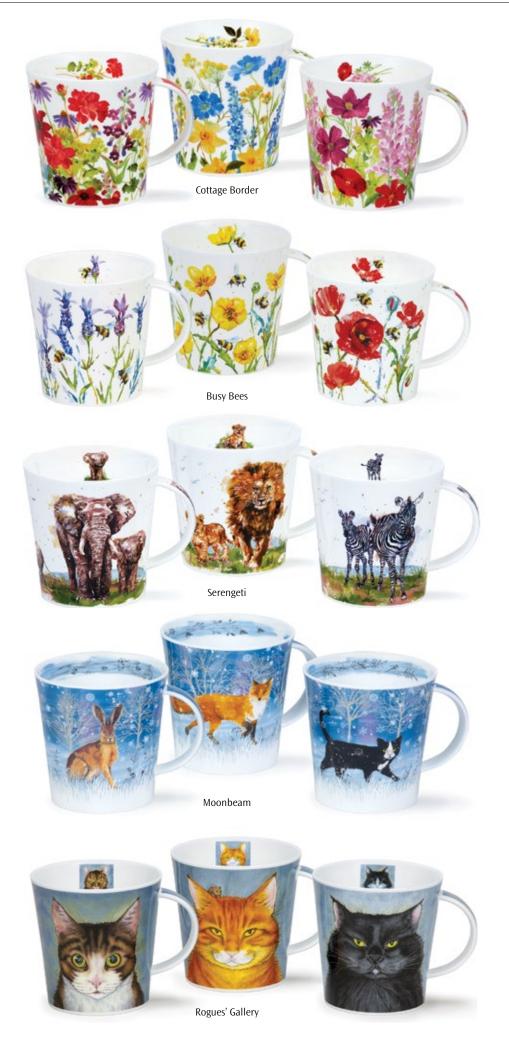

### GLENCOE

伤

0.5L - fine bone china

World of the Horse

Herbal Remedies

A colourful series of designs embellished with 22ct gold, featuring the twelve signs of the Zodiac and their characteristics. The collection is also available in German.

#### 0.6L - fine bone china

Horseplay

Llamarama

It's a Sloth's Life

Woolly Jumpers

Jungle Jive

OND

.00.

Zambezi

Twitters

Farmacy

Instrumental

Catastrophe

Raining Cats and Dogs

Barking Mad

Flipping Fun