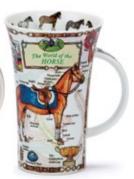

### GLENCOE

伤

0.5L - fine bone china

World of the Horse

Herbal Remedies

A colourful series of designs embellished with 22ct gold, featuring the twelve signs of the Zodiac and their characteristics. The collection is also available in German.