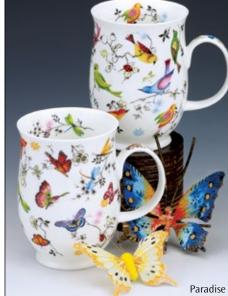

### LOMOND

0.32L - fine bone china

Fairy Tales IV 

A.1

Ophelia

Fairy Tales II

1

Regal Cats

Fairy Tales

Wild Garden

Secret Wood