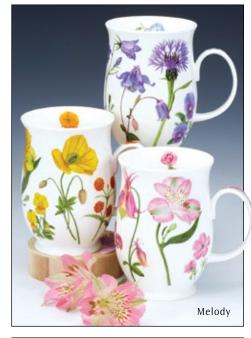

## **(YE**

Paeonia

ALL A Papaver

Wild Garden

Warm Hearts

Hot Spots

fine bone china - 0.48L