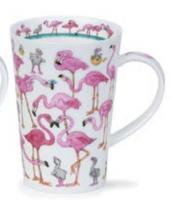

Remedies





A colourful series of designs embellished with 22ct gold, featuring the twelve signs of the Zodiac and their characteristics. The collection is also available in German.





#### NEVIS

fine bone china - 0.48L









#### NEVIS



#### NEVIS

fine bone china - 0.48L



















#### 0.6L - fine bone china



Horseplay







Llamarama



It's a Sloth's Life







Woolly Jumpers



Jungle Jive

OND

.00.



Zambezi





Twitters









Farmacy



Instrumental



Catastrophe





Raining Cats and Dogs

Barking Mad







Flipping Fun



Grizzlies



#### HENLEY

#### fine bone china - 0.6L











0.6L - fine bone china





### SHETLAND MUG

0.44L - fine bone china









Starburst



Hot Spots







Warm Hearts



Wild Garden



Catastrophe



Secret Wood



Flamboyance



Dad







Belle Epoque

Aqua

#### **BUTE**







Enchanted Cottages



















Seaside Cove





























Spring Flowers







Birdlife



Flitterbugs Bee

Flitterbugs Ladybird

29

JURA 0.21L - fine bone china







Busy Bees



Warm Hearts



Hot Spots



Upbeat!







Dogs Galore



Cats Galore



Twitters



Ice Pack



Slapdash!









Romeo

Juliet





#### FLAGS & LONDON



#### REGIONS



# SCOTLAND

fine bone china



Highland Animals







### SCOTLAND

#### fine bone china



Simply Scotland (Bute Shape)







# SCOTLAND

fine bone china



**Highland Gang** 

#### TEAPOTS, TEACUPS & SAUCERS AND PLATES



Small Size Teapot

Large Size Teapot

Tea for One Cup & Saucer

Tea for One





Tea for One Each Tea for One Cup & Saucer is