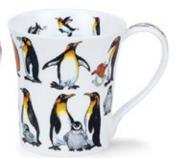

ma



It's a Sloth's Life







Woolly Jumpers



Jungle Jive

OND

.00.



Zambezi





Twitters









Farmacy



Instrumental



Catastrophe





Raining Cats and Dogs

Barking Mad







Flipping Fun



Grizzlies



#### HENLEY

#### fine bone china - 0.6L











0.6L - fine bone china





### SHETLAND MUG

0.44L - fine bone china









Starburst



Hot Spots







Warm Hearts



Wild Garden



Catastrophe



Secret Wood



Flamboyance



Dad







Belle Epoque

Aqua

#### **BUTE**







Enchanted Cottages



















Seaside Cove





























Spring Flowers







Birdlife



Flitterbugs Bee

Flitterbugs Ladybird

29

JURA 0.21L - fine bone china







Busy Bees



Warm Hearts



Hot Spots



Upbeat!







Dogs Galore



Cats Galore



Twitters



Ice Pack



Slapdash!









Romeo

Juliet





#### FLAGS & LONDON



#### REGIONS



# SCOTLAND

fine bone china



Highland Animals







### SCOTLAND

#### fine bone china



Simply Scotland (Bute Shape)







# SCOTLAND

fine bone china



**Highland Gang** 

#### TEAPOTS, TEACUPS & SAUCERS AND PLATES



Small Size Teapot

Large Size Teapot

Tea for One Cup & Saucer

Tea for One





Tea for One Each Tea for One Cup & Saucer is also available separately.



Splat!

Flamboyance

Ishtar

#### CHRISTMAS

fine bone china



Our custom printing service gives you the opportunity to commission your own unique mugs. Ideal as company promotional and gift items, or as souvenirs and commemorations, Dunoon custom made mugs can be produced on all our standard Fine Bone China shapes.

Our min