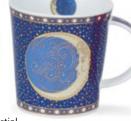

### CAIRNGORM

0.48L - fine bone china

#### CAIRNGORM

fine bone china - 0.48L

## CAIRNGORM

0.48L - fine bone china

Pink Onyx

Malachite

-IA

Rosa

Nero

8

fine bone china - 0.48L

OYAL ROYALNAVY AIR F 0 ARM ROYALNA ARMY ARM Armed Forces

Sporting Antics

Vintage Collection

Classic Transport

Farm Machinery

**Emergency Services** 

Classic Collection