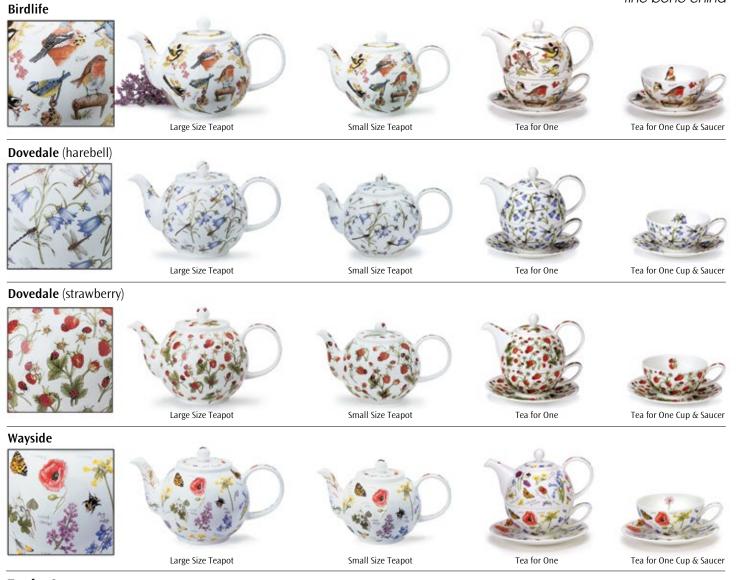

Our Gold Box is available for gold patterns on Braemar, Jura, Lomond, Orkney and Wessex shapes

Gift-boxes are available to suit all our Fine Bone China mugs.

Ceylon

Babylon

Vintage Blue

Nuovo

Kashmir

Padova

Vintage Rose

Aqua

Sakura

1