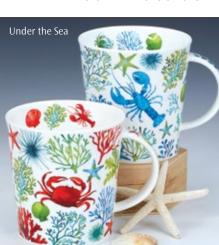

#### fine bone china - 0.53L

Life's a Beach

Go Fish

#### ORKNEY 0.35L - fine bone china

<image>

Charlie Bunny

Bumbling Bee