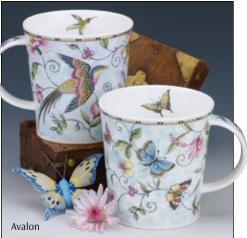

- fine bone china

Pink Onyx

Malachite

-IA

Rosa

Nero



8



fine bone china - 0.48L



OYAL ROYALNAVY AIR F 0 ARM ROYALNA ARMY ARM Armed Forces



Sporting Antics





Vintage Collection





Classic Transport

Farm Machinery



**Emergency Services** 



Classic Collection



#### SHETLAND INFUSER SETS





fine bone china - 0.32L



### LOMOND

0.32L - fine bone china





Fairy Tales IV 

A.1













Ophelia





Fairy Tales II







1

Regal Cats





Fairy Tales









Wild Garden





Secret Wood

### LOMOND

#### fine bone china - 0.32L















luxury gift boxes are available.

Celestial









Kimono



Terrazzo





Aisha





The second

Ukiyo-e

#### LOMOND

0.32L - fine bone china



Mystic Wood





Floral Cats

















Beau Jardin



















### SUFFOLK

#### fine bone china - 0.31L









Bugs

















Floral Harmony





Dovedale











## **SUFFOLK**

0.31L - fine bone china







Animal Life







Hedgerow Birds













Dawn Song





Birdlife













#### fine bone china - 0.53L







Life's a Beach

Go Fish

#### ORKNEY 0.35L - fine bone china



<image>



Charlie Bunny

Bumbling Bee

### GLENCOE

#### fine bone china - 0.5L



World of Tea



The Eye







Microbiology





A de EDATO



Our range of informative mugs will educate and astound you with unusual facts and figures.

With numerous themes, there is something for enthusiasts everywhere!

World of Dinosaurs

Chemistry

World of Bees



Electricity



Healthy Eating



Organs of the Human Body



Human Body



Bodyworks

Physics