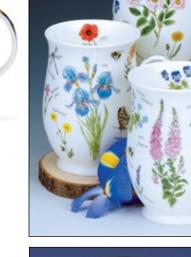

#### BRAEMAR

Treviso

Petites Fleurs

Hokkaido

Honshu

Laguna

# SKYE

fine bone china - 0.45L

Adagio

Roseanne

Fleurs (Pink)

Nuovo

Java

Fleurs (Blue)

Aqua

Jiro

## **(YE**

Paeonia

ALL A Papaver

Wild Garden

Warm Hearts

Hot Spots

fine bone china - 0.48L