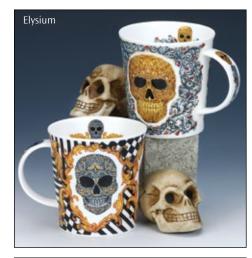

### CAIRNGORM

0.48L - fine bone china

#### CAIRNGORM

fine bone china - 0.48L

## CAIRNGORM

0.48L - fine bone china

Pink Onyx

Malachite

-IA

Rosa

Nero

8