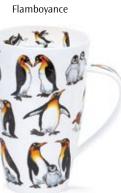

e local division of the local div

Night Sky

England



Music

Shipping Forecast



Maths Made Easy





English Grammar



World Geography





Map of Europe





















### GLENCOE

伤

0.5L - fine bone china





World of the Horse



Herbal Remedies





A colourful series of designs embellished with 22ct gold, featuring the twelve signs of the Zodiac and their characteristics. The collection is also available in German.





#### NEVIS

fine bone china - 0.48L









#### NEVIS



#### NEVIS

fine bone china - 0.48L



















#### 0.6L - fine bone china



Horseplay







Llamarama



It's a Sloth's Life







Woolly Jumpers



Jungle Jive

OND

.00.



Zambezi





Twitters









Farmacy



Instrumental



Catastrophe





Raining Cats and Dogs

Barking Mad







Flipping Fun



Grizzlies



#### HENLEY

#### fine bone china - 0.6L











0.6L - fine bone china





### SHETLAND MUG

0.44L - fine bone china









Starburst



Hot Spots







Warm Hearts



Wild Garden



Catastrophe



Secret Wood



Flamboyance



Dad







Belle Epoque

Aqua

#### **BUTE**







Enchanted Cottages



















Seaside Cove





























Spring Flowers







Birdlife



Flitterbugs Bee

Flitterbugs Ladybird

29

JURA 0.21L - fine bone china







Busy Bees



Warm Hearts



Hot Spots



Upbeat!







Dogs Galore



Cats Galore



Twitters



Ice Pack



Slapdash!









Romeo

Juliet





#### FLAGS & LONDON



#### REGIONS



# SCOTLAND

fine bone china



Highland Animals







### SCOTLAND

#### fine bone china



Simp