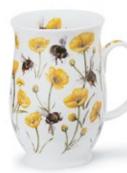

### SUFFOLK

#### fine bone china - 0.31L

Bugs

Floral Harmony

Dovedale

## **SUFFOLK**

0.31L - fine bone china

Animal Life

Hedgerow Birds

Dawn Song

Birdlife