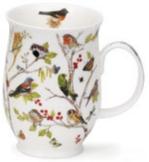

### SHETLAND MUG

0.44L - fine bone china

Starburst

Hot Spots

Warm Hearts

Wild Garden

Catastrophe

Secret Wood