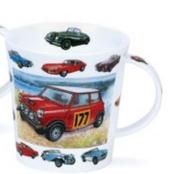

fine bone china - 0.48L

OYAL ROYALNAVY AIR F 0 ARM ROYALNA ARMY ARM Armed Forces

Sporting Antics

Vintage Collection

Classic Transport

Farm Machinery

**Emergency Services** 

Classic Collection