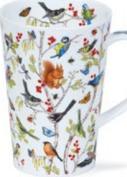

orse



Herbal Remedies





A colourful series of designs embellished with 22ct gold, featuring the twelve signs of the Zodiac and their characteristics. The collection is also available in German.





#### NEVIS

fine bone china - 0.48L









#### NEVIS



#### NEVIS

fine bone china - 0.48L



















#### 0.6L - fine bone china



Horseplay







Llamarama



It's a Sloth's Life







Woolly Jumpers



Jungle Jive

OND

.00.



Zambezi





Twitters









Farmacy



Instrumental



Catastrophe





Raining Cats and Dogs

Barking Mad







Flipping Fun



Grizzlies



#### HENLEY

#### fine bone china - 0.6L











0.6L - fine bone china





### SHETLAND MUG

0.44L - fine bone china









Starburst



Hot Spots







Warm Hearts



Wild Garden



Catastrophe



Secret Wood



Flamboyance



Dad







Belle Epoque

Aqua

#### **BUTE**







Enchanted Cottages



















Seaside Cove





























Spring Flowers







Birdlife



Flitterbugs Bee

Flitterbugs Ladybird

29

JURA 0.21L - fine bone china







Busy Bees



Warm Hearts



Hot Spots



Upbeat!







Dogs Galore



Cats Galore



Twitters



Ice Pack



Slapdash!









Romeo

Juliet





#### FLAGS & LONDON



#### REGIONS



# SCOTLAND

fine bone china



Highland Animals







### SCOTLAND

#### fine bone china



Simply Scotland (Bute Shape)







# SCOTLAND

fine bone china



**Highland Gang** 

#### TEAPOTS, TEACUPS & SAUCERS AND PLATES



Small Size Teapot

Large Size Teapot

Tea for One Cup & Saucer

Tea for One





Tea for One Each Tea for One