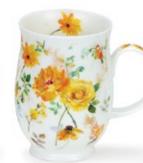

### SUFFOLK

#### fine bone china - 0.31L

Bugs

Floral Harmony

Dovedale

## **SUFFOLK**

0.31L - fine bone china

Animal Life

Hedgerow Birds

Dawn Song

Birdlife