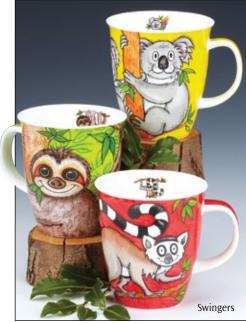

#### 0.6L - fine bone china

Horseplay

Llamarama

It's a Sloth's Life

Woolly Jumpers

Jungle Jive

OND

.00.

Zambezi

Twitters

Farmacy

Instrumental

Catastrophe

Raining Cats and Dogs

Barking Mad

Flipping Fun