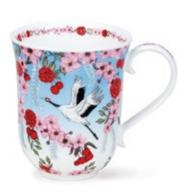

| 21-23 |
| HENLEY                | 24-26 |
| ISLAY                 | 26    |
| SHETLAND MUG          | 27    |
| BUTE                  | 28    |
| JURA                  | 29-30 |
| FLAGS & LONDON        | 31    |
| REGIONS               | 31    |
| SCOTLAND              | 32-34 |
| TEAPOTS & PLATES      | 35-36 |
| TEACUPS & SAUCERS     | 35-36 |
| CHRISTMAS             | 37    |
| CUSTOM PRINTED MUGS   | 37    |
|                       |       |



Our Gold Box is available for gold patterns on Braemar, Jura, Lomond, Orkney and Wessex shapes



Gift-boxes are available to suit all our Fine Bone China mugs.







Ceylon

Babylon

Vintage Blue

Nuovo

Kashmir



Padova



Vintage Rose



Aqua

Sakura





1

#### BRAEMAR





Treviso





Petites Fleurs



Hokkaido



Honshu



Laguna











# SKYE

fine bone china - 0.45L







Adagio







Roseanne



Fleurs (Pink)



Nuovo



Java





Fleurs (Blue)



Aqua



Jiro

## **(YE**





Paeonia

ALL A Papaver





Wild Garden





Warm Hearts





Hot Spots









fine bone china - 0.48L



### CAIRNGORM

0.48L - fine bone china



#### CAIRNGORM

fine bone china - 0.48L









## CAIRNGORM

0.48L - fine bone china

Pink Onyx

Malachite

-IA

Rosa

Nero



8



fine bone china - 0.48L



OYAL ROYALNAVY AIR F 0 ARM ROYALNA ARMY ARM Armed Forces



Sporting Antics





Vintage Collection





Classic Transport

Farm Machinery



**Emergency Services** 



Classic Collection



#### SHETLAND INFUSER SETS





fine bone china - 0.32L



### LOMOND

0.32L - fine bone china





Fairy Tales IV 

A.1













Opheli