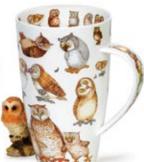

### CAIRNGORM

0.48L - fine bone china

#### CAIRNGORM

fine bone china - 0.48L

## CAIRNGORM

0.48L - fine bone china

Pink Onyx

Malachite

-IA

Rosa

Nero

8

fine bone china - 0.48L

OYAL ROYALNAVY AIR F 0 ARM ROYALNA ARMY ARM Armed Forces

Sporting Antics

Vintage Collection

Classic Transport

Farm Machinery

**Emergency Services** 

Classic Collection