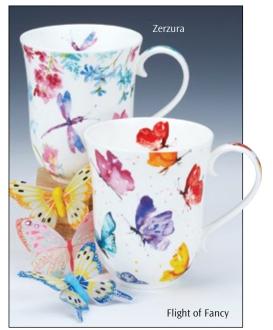

### SHETLAND MUG

0.44L - fine bone china

Starburst

Hot Spots

Warm Hearts

Wild Garden

Catastrophe

Secret Wood

Flamboyance

Dad

Belle Epoque

Aqua