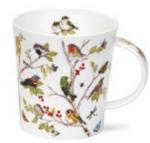

#### BRAEMAR

Treviso

Petites Fleurs

Hokkaido

Honshu

Laguna

### CAIRNGORM

0.48L - fine bone china

#### CAIRNGORM

fine bone china - 0.48L

## CAIRNGORM

0.48L - fine bone china

Pink Onyx

Malachite

-IA

Rosa

Nero

8