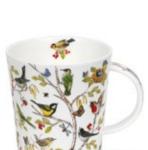

#### BRAEMAR

Treviso

Petites Fleurs

Hokkaido

Honshu

Laguna

### CAIRNGORM

0.48L - fine bone china

#### CAIRNGORM

fine bone china - 0.48L

## CAIRNGORM

0.48L - fine bone china

Pink Onyx

Malachite

-IA

Rosa

Nero

8