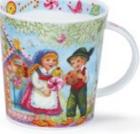

# SKYE

fine bone china - 0.45L

Adagio

Roseanne

Fleurs (Pink)

Nuovo

Java

Fleurs (Blue)

Aqua

Jiro