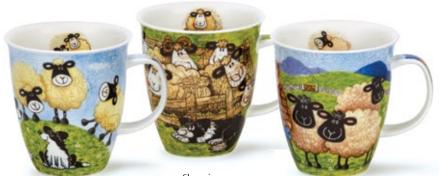

#### 0.6L - fine bone china

Horseplay

Llamarama

It's a Sloth's Life

Woolly Jumpers

Jungle Jive

OND

.00.

Zambezi

Twitters

Farmacy

Instrumental

Catastrophe

Raining Cats and Dogs

Barking Mad

Flipping Fun