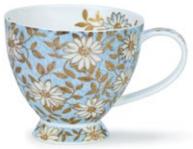

| 28    |
| JURA                  | 29-30 |
| FLAGS & LONDON        | 31    |
| REGIONS               | 31    |
| SCOTLAND              | 32-34 |
| TEAPOTS & PLATES      | 35-36 |
| TEACUPS & SAUCERS     | 35-36 |
| CHRISTMAS             | 37    |
| CUSTOM PRINTED MUGS   | 37    |
|                       |       |



Our Gold Box is available for gold patterns on Braemar, Jura, Lomond, Orkney and Wessex shapes



Gift-boxes are available to suit all our Fine Bone China mugs.







Ceylon

Babylon

Vintage Blue

Nuovo

Kashmir



Padova



Vintage Rose



Aqua

Sakura





1

#### BRAEMAR





Treviso





Petites Fleurs



Hokkaido



Honshu



Laguna











# SKYE

fine bone china - 0.45L







Adagio







Roseanne



Fleurs (Pink)



Nuovo



Java





Fleurs (Blue)



Aqua



Jiro

## **(YE**





Paeonia

ALL A Papaver





Wild Garden





Warm Hearts





Hot Spots









fine bone china - 0.48L



### CAIRNGORM

0.48L - fine bone china



#### CAIRNGORM

fine bone china - 0.48L









## CAIRNGORM

0.48L - fine bone china

Pink Onyx

Malachite

-IA

Rosa

Nero



8



fine bone china - 0.48L



OYAL ROYALNAVY AIR F 0 ARM ROYALNA ARMY ARM Armed Forces



Sporting Antics





Vintage Collection





Classic Transport

Farm Machinery



**Emergency Services** 



Classic Collection



#### SHETLAND INFUSER SETS





fine bone china - 0.32L



### LOMOND

0.32L - fine bone china





Fairy Tales IV 

A.1













Ophelia





Fairy Tales II







1

Regal Cats





Fairy Tales









Wild Garden





Secret Wood

### LOMOND

#### fine bone