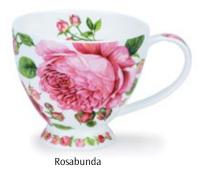

# SKYE

fine bone china - 0.45L

Adagio

Roseanne

Fleurs (Pink)

Nuovo

Java

Fleurs (Blue)