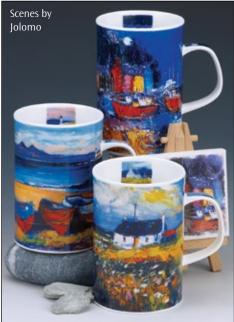

### CAIRNGORM

0.48L - fine bone china

#### CAIRNGORM

fine bone china - 0.48L

## CAIRNGORM

0.48L - fine bone china

Pink Onyx

Malachite

-IA

Rosa

Nero

8