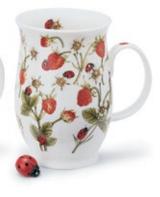

#### BRAEMAR

Treviso

Petites Fleurs

Hokkaido

Honshu

Laguna

# SKYE

fine bone china - 0.45L

Adagio

Roseanne

Fleurs (Pink)

Nuovo

Java

Fleurs (Blue)

Aqua

Jiro

## **(YE**

Paeonia

ALL A Papaver

Wild Garden

Warm Hearts

Hot Spots

fine bone china - 0.48L