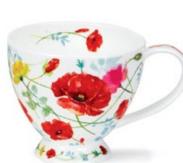

## **(YE**

Paeonia

ALL A Papaver

Wild Garden

Warm Hearts

Hot Spots

fine bone china - 0.48L