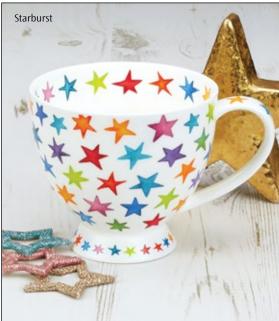

### SHETLAND MUG

0.44L - fine bone china

Starburst

Hot Spots

Warm Hearts

Wild Garden

Catastrophe

Secret Wood