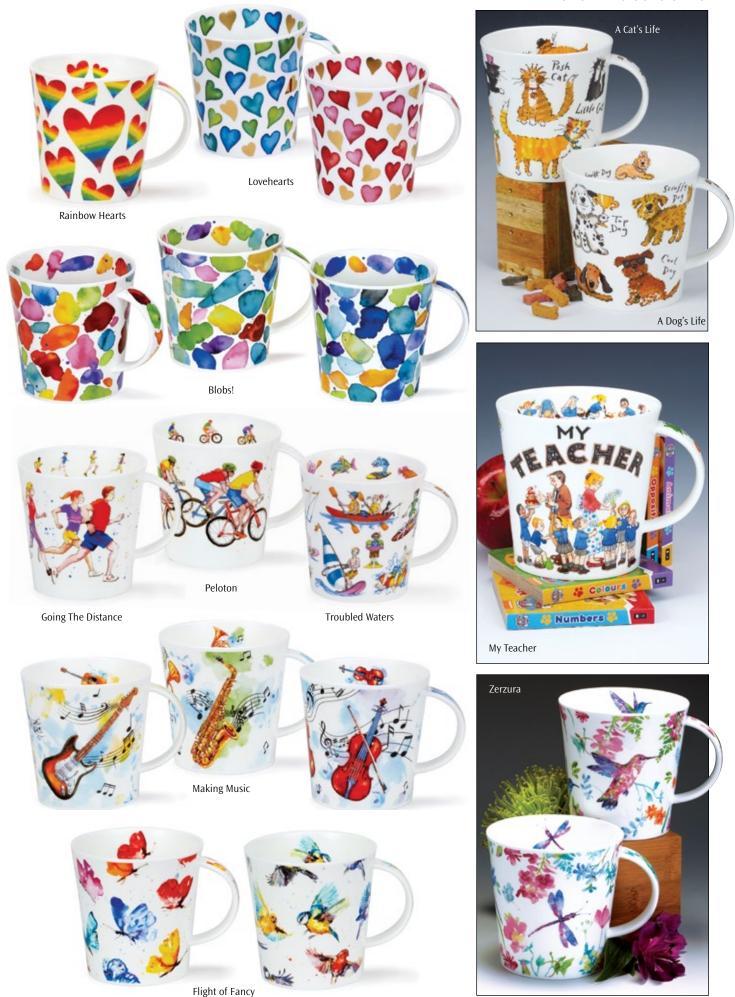

Fairy Tales

Wild Garden

Secret Wood

## **SUFFOLK**

0.31L - fine bone china

Animal Life

Hedgerow Birds

Dawn Song

Birdlife

Zambezi

Twitters

Farmacy

Instrumental

Catastrophe

Raining Cats and Dogs

Barking Mad

Flipping Fun

JURA 0.21L - fine bone china

Busy Bees

Warm Hearts

Hot Spots

Upbeat!

Dogs Galore

Cats Galore

Twitters