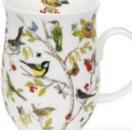

### SHETLAND MUG

0.44L - fine bone china

Starburst

Hot Spots

Warm Hearts

Wild Garden

Catastrophe

Secret Wood