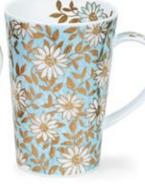

### SUFFOLK

#### fine bone china - 0.31L

Bugs

Floral Harmony

Dovedale

## **SUFFOLK**

0.31L - fine bone china

Animal Life

Hedgerow Birds

Dawn Song

Birdlife