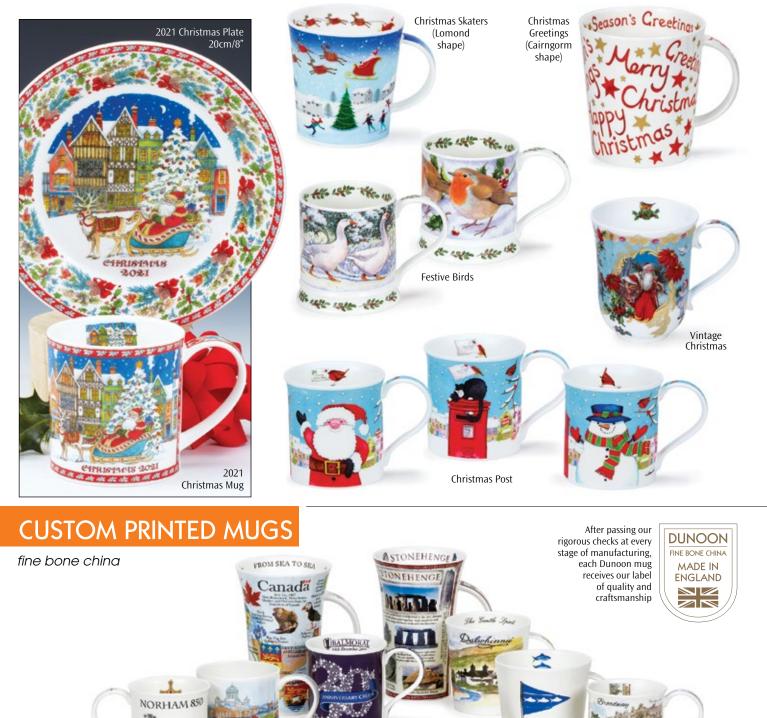

#### CHRISTMAS

fine bone china

Our custom printing service gives you the opportunity to commission your own unique mugs. Ideal as company promotional and gift items, or as souvenirs and commemorations, Dunoon custom made mugs can be produced on all our standard Fine Bone China shapes.

Our minimum order is 360 pcs per design (+/- 10% ex-kiln) and prices are dependent on artwork. Please contact us for artwork requirements or alternatively we have a Design Team that can produce artwork specifically to your brief.

On receipt of the artwork we would be able to give you a firm quotation. Once we have confirmed the price and have your written acceptance to proceed, we would then produce a 'cold-water' mock up sample mug for your approval before progressing to a ceramic proof.

Lead times on 'specially printed mugs' from receipt of order to despatch of the order would be approximately 10 weeks. (If we need to go to 2nd, 3rd or even 4th proof sample before unconditional approval is received, this would add to the lead time).