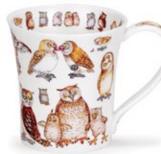

#### BRAEMAR

Treviso

Petites Fleurs

Hokkaido

Honshu

Laguna

# SKYE

fine bone china - 0.45L

Adagio

Roseanne

Fleurs (Pink)

Nuovo

Java

Fleurs (Blue)

Aqua

Jiro

## **(YE**

Paeonia

ALL A Papaver

Wild Garden

Warm Hearts

Hot Spots

fine bone china - 0.48L