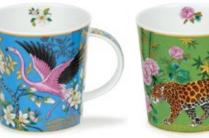

### LOMOND

0.32L - fine bone china

Fairy Tales IV 

A.1

Ophelia

Fairy Tales II

1

Regal Cats

#### LOMOND

0.32L - fine bone china

Mystic Wood

Floral Cats

Beau Jardin